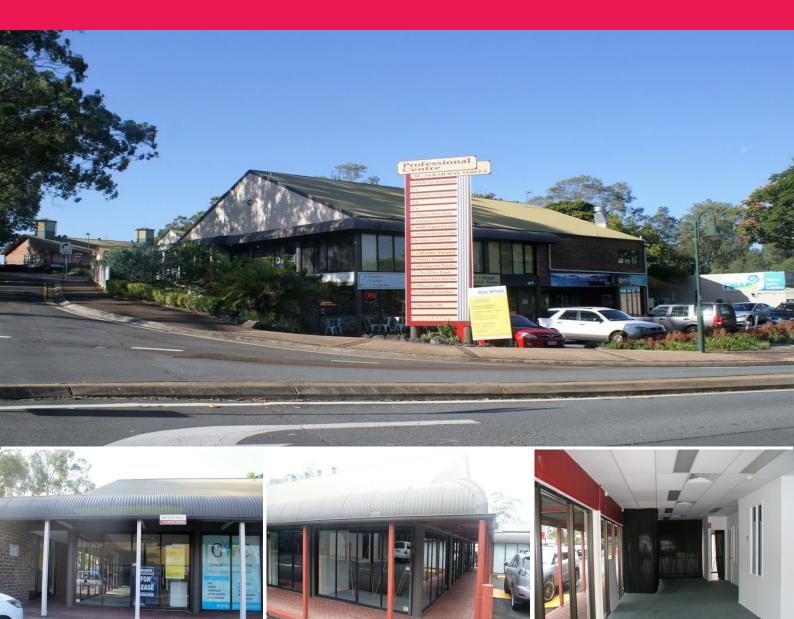

### **Mudgeeraba Best Professional Centre - Last Remaining Tenancies**

- Suite B4a 60m2
- Ideal for specialists, accountants, solicitors, doctors etc
- One allocated car space with many visitor spaces available
- Additional signage opportunities available upon further discussion
- Close to M1
- Other size tenancies available.

#### Offices

FOR LEASE

60sqm