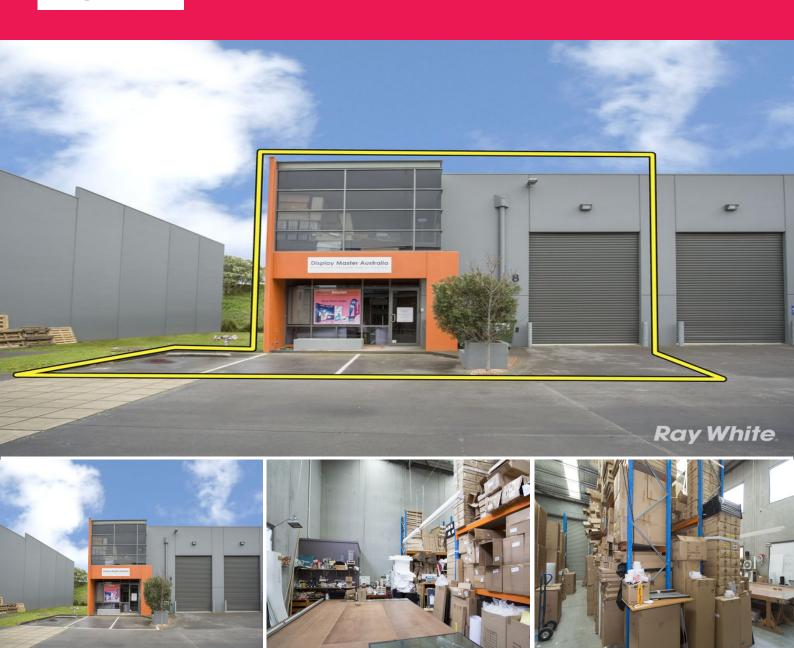

## **Outstanding Modern Industrial Investment!**

Ray White Commercial Victoria is delighted to offer this modern industrial investment, located in a well-established and maintained business park within the heart of the Moorabbin Industrial Precinct.

Property Features Include:

- Total Building Area: 238m2 (approx)

Includes first floor officeCurrent Rental: \$24,5

Industrial FOR SALE

238sqm