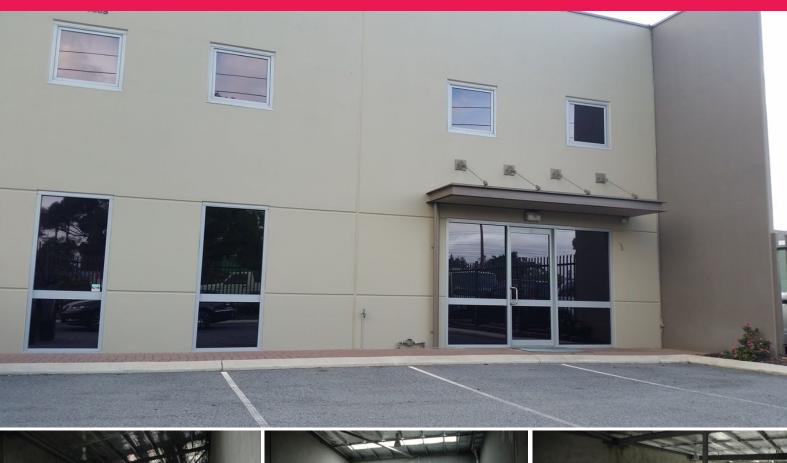

### **Great Street Exposure!**

Ray White Commercial (WA) presents this quality office/warehouse for Lease in Beckenham with great street exposure. Strategically located within a well established warehouse complex along Sevenoaks street, just over a hundred\* metres away from the Beckenham Train Station and is in close proximity to the commercial strip along William Street and Albany Highway, Cannington.

With a good quality office fit-out, a 67sqm\* office/mezzanine, rear access roller door, ample parking in the complex, and signage opportunity on to Sevenoaks Street, this unit provides great value for any business.