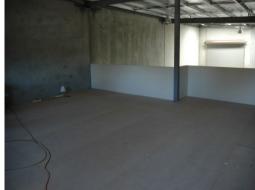

With a good quality office fit-out, a 67sqm\* office/mezzanine, rear access roller door, ample parking in the complex, and signage opportunity on to Sevenoaks Street, this unit provides great value for any business.