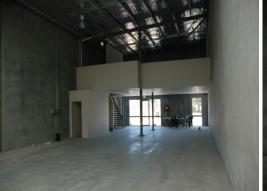

With a good quality office fit-out, a 67sqm\* office/mezzanine, rear access roller door, ample parking in the complex, and signage opportunity on to Sevenoaks Street, this unit provides great value for any business.