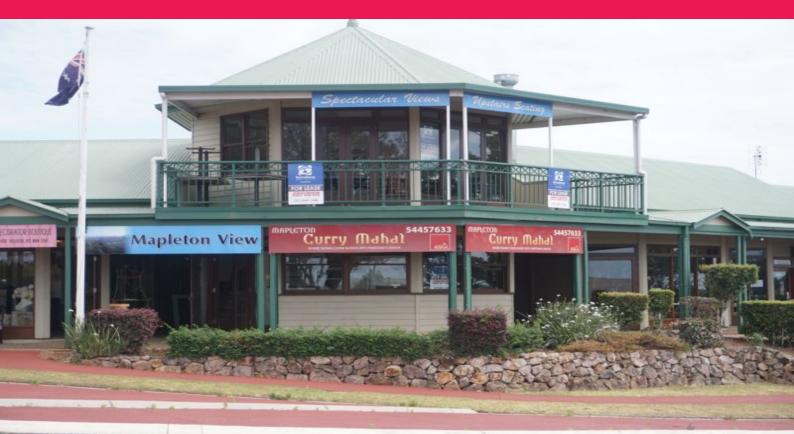

## Mapleton prime position to lease....Available NOW

Mapletons most prominent position, boasting breathtaking views across the Sunshine Coast hinterland and out to the ocean has just become available to lease.

A steady stream of tourist and locals pass by and enjoy upstairs dining no matter what the weather conditions maybe.

- Lease \$525pw includes outgoings.

- Suitable for cafe, professional office, homewares, florist, deli to name a few.

- 85m2 of NLA consists of ground floor kitchen and reception and upstairs dining space with indoor or balcony seating.

- High profile corner in tourist precinct village center.
- Car parking located at rear.