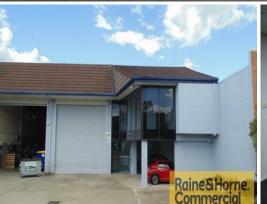

## Raine&Horne. Commercial

4/68 Parramatta Road, Underwood QLD 4119

## **Corporate Parramatta Road Warehouse/Office**

- \* 728sqm warehouse & office with good internal height (6m+)
- \* Excellent Parramatta Road location with signage potential to Compton Road
- \* Inc. 490sqm clearspan warehouse with good natural light
- \* Inc. 143sqm open plan & partitioned air-conditioned corporate office space
- \* Inc. 95sqm tiled ground floor area + lunch room + amenities
- \* Solar power installed for Tenant's benefit
- \* Container height roller door + 3 phase power
- \* Easy access to M1 + Logan Motorways & main arterial routes
- \* Please contact Raine & Horne Commercial for this rare Parramatta Road offering.