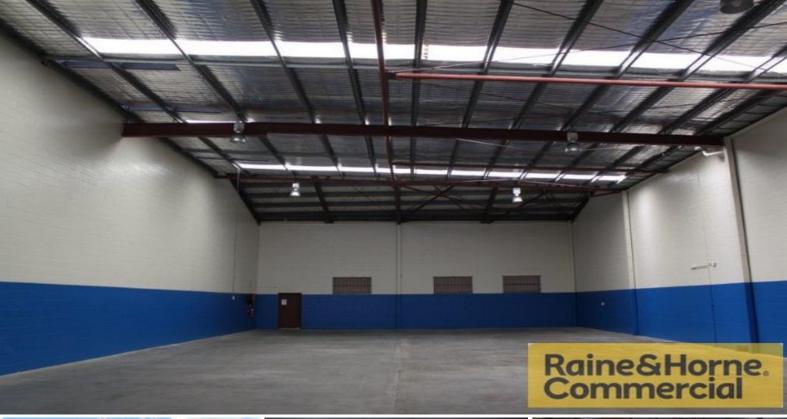

## **Corporate Parramatta Road Warehouse/Office**

- \* 728sqm warehouse & office with good internal height (6m+)
- \* Excellent Parramatta Road location with signage potential to Compton Road
- \* Inc. 490sqm clearspan warehouse with good natural light
- \* Inc. 143sqm open plan & partitioned air-conditioned corporate office space
- \* Inc. 95sqm tiled ground floor area + lunch room + amenities
- \* Solar power installed for Tenant's benefit
- \* Container height roller door + 3 phase power
- \* Easy access to M1 + Logan Motorways & main arterial routes
- \* Please contact Raine & Horne Commercial for this rare Parramatta Road offering.