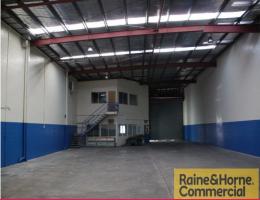

## **Corporate Parramatta Road Warehouse/Office**

- \* 728sqm warehouse & office with good internal height (6m+)
- \* Excellent Parramatta Road location with signage potential to Compton Road
- \* Inc. 490sqm clearspan warehouse with good natural light
- \* Inc. 143sqm open plan & partitioned air-conditioned corporate office space
- \* Inc. 95sqm tiled ground floor area + lunch room + amenities
- \* Solar power installed for Tenant's benefit
- \* Container height roller door + 3 phase power
- \* Easy access to M1 + Logan Motorways & main arterial routes
- \* Please contact Raine & Horne Commercial for this rare Parramatta Road offering.