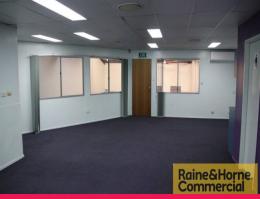

## **Corporate Parramatta Road Warehouse/Office**

- \* 728sqm warehouse & office with good internal height (6m+)
- \* Excellent Parramatta Road location with signage potential to Compton Road
- \* Inc. 490sqm clearspan warehouse with good natural light
- \* Inc. 143sqm open plan & partitioned air-conditioned corporate office space
- \* Inc. 95sqm tiled ground floor area + lunch room + amenities
- \* Solar power installed for Tenant's benefit
- \* Container height roller door + 3 phase power
- \* Easy access to M1 + Logan Motorways & main arterial routes
- \* Please contact Raine & Horne Commercial for this rare Parramatta Road offering.