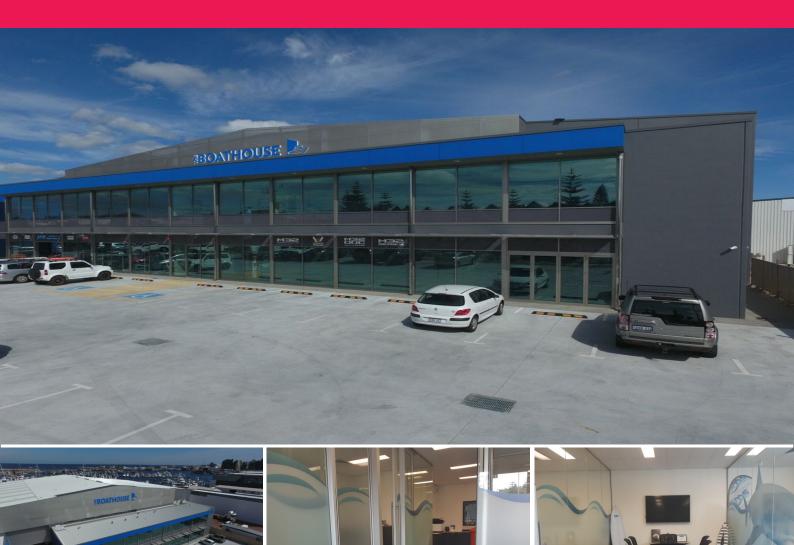

## Offices with Plenty of Parking options

Ray White Commercial (WA)'s Enrique Reyes presents Ground Floor Office unit for Lease within the sought-after area of Mews Road, Fremantle. The property is part of The Boat House complex, and features plenty of parking, very good vehicle access, street exposure, and security.