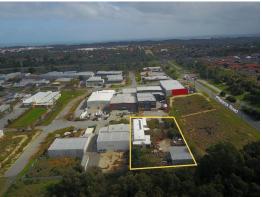

## 2,205 sqm - Mixed Business Property For Sale

Ray White Commercial (WA) presents this 2,205sqm\* property in Bibra Lake, zoned Mixed Business, for Sale. The property includes a sizable 450sqm\* fitted and designed office, a 170sqm\* storage shed, additional hardstand area, and plenty of onsite parking.