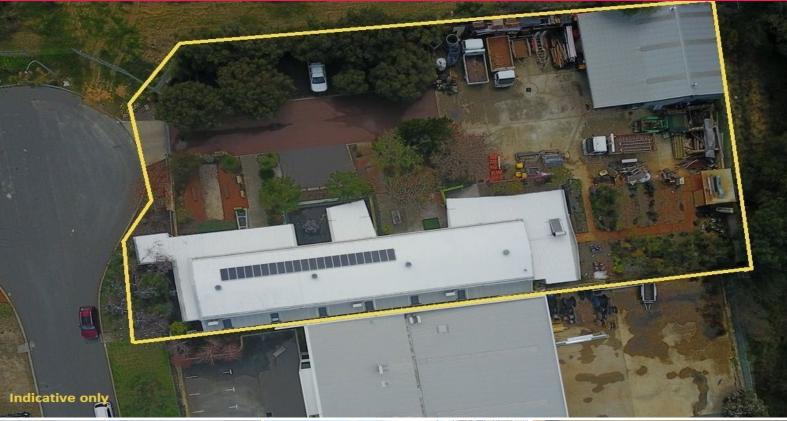

## 2,205 sqm - Mixed Business Property For Sale

Ray White Commercial (WA) presents this 2,205sqm\* property in Bibra Lake, zoned Mixed Business, for Sale. The property includes a sizable 450sqm\* fitted and designed office, a 170sqm\* storage shed, additional hardstand area, and plenty of onsite parking.