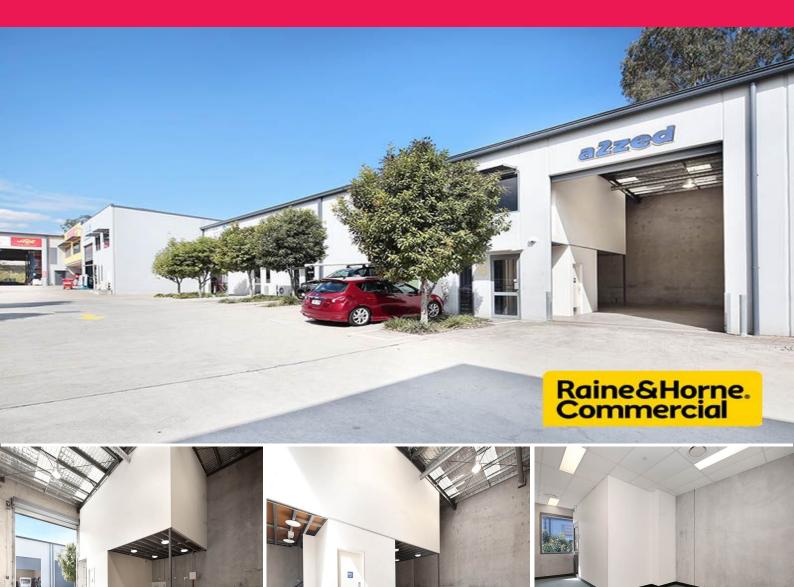

## Affordable Warehousing & Office

Raine & Horne Commercial is pleased to present 15/1472 Boundary Road, Wacol For Lease.

The property is situated approximately 13 radial kilometres from the Brisbane CBD, offering excellent access to all major southern Brisbane transport routes (Ipswich Mwy, Logan Mwy and Centenary Hwy)

- \* 95sqm of Highbay Warehouse with good natural light
- \* 33sqm of open plan office accommodation
- \* Approximately 6 metre internal warehouse height
- \* Large electric container height roller door
- \* 3 Phase power available to the unit
- \* Fully fenced and secure unit complex
- \* Multi purpose buildin