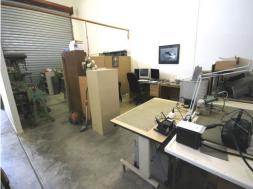

## 197m2 STRATA TITLE WAREHOUSE UNIT

- 197m2 (approx) modern tilt slab industrial/warehouse unit
- Contains high bay roller door access, separate front door entry, suspended ceiling, ducted air-conditioning, recess fluorescent lighting throughout, rear louvers for ventilation and self contained amenities
- Ample on site car parking available
- Owner occupier retiring possession can be granted in December 2017