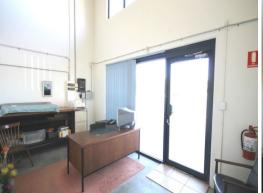

## 197m2 STRATA TITLE WAREHOUSE UNIT

- 197m2 (approx) modern tilt slab industrial/warehouse unit
- Contains high bay roller door access, separate front door entry, suspended ceiling, ducted air-conditioning, recess fluorescent lighting throughout, rear louvers for ventilation and self contained amenities
- Ample on site car parking available
- Owner occupier retiring possession can be granted in December 2017