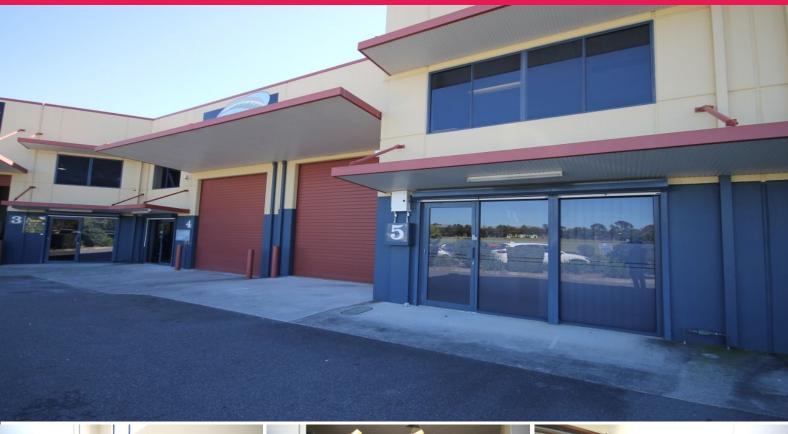

5/132-140 Ross Court, Cleveland QLD 4163

## 197m2 STRATA TITLE WAREHOUSE UNIT

- 197m2 (approx) modern tilt slab industrial/warehouse unit
- Contains high bay roller door access, separate front door entry, suspended ceiling, ducted air-conditioning, recess fluorescent lighting throughout, rear louvers for ventilation and self contained amenities
- Ample on site car parking available
- Owner occupier retiring possession can be granted in December 2017

SALE PRICE\* - \$580,000

\*All prices quoted are exclusive of GST

Industrial FOR SALE

197sqm