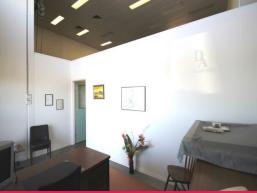

## 197m2 STRATA TITLE WAREHOUSE UNIT

- 197m2 (approx) modern tilt slab industrial/warehouse unit
- Contains high bay roller door access, separate front door entry, suspended ceiling, ducted air-conditioning, recess fluorescent lighting throughout, rear louvers for ventilation and self contained amenities
- Ample on site car parking available
- Owner occupier retiring possession can be granted in December 2017