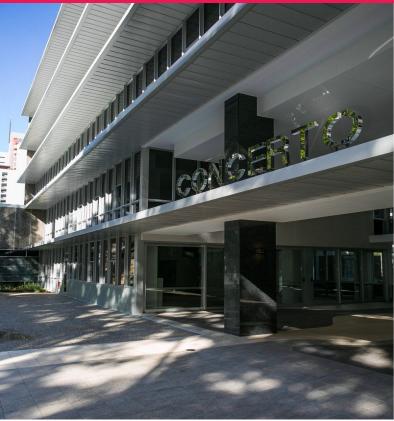

## FITOUT CONTRIBUTION AVAILABLE ? Up to \$50,000 \*

The only ground floor tenancy as part of Finbar's latest development ?Concerto'.

'Concerto' consists of 226 Apartments spread across the 38 storey building on the former site of the Australian Broadcasting Corporation (ABC). The development retains its heritage fa?ade providing a mix of character and class.

• Building Area: 121sqm • Alfresco: 113sqm • Storeroom: 18sqm • Car bay: 13sqm (1 bay) • Grease trap connectivity • Male, female & d Retail

FOR LEASE

BRAND NEW RESTAURANT / CAFÉ OPPORTUNITY

Raine&Horne. Commercial