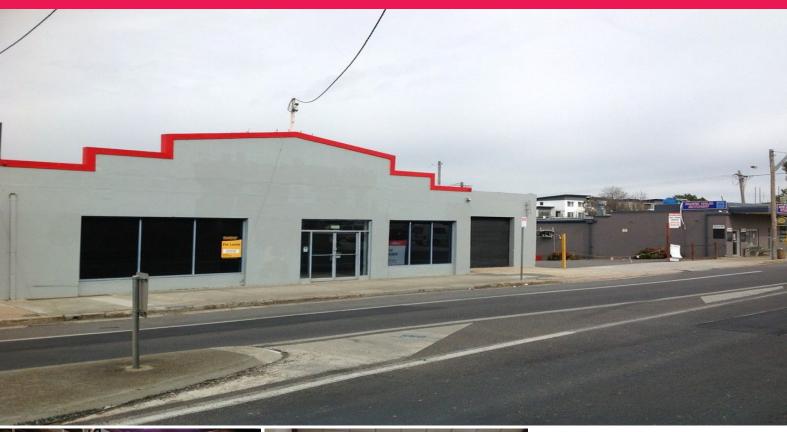

## 10 Uriarra Road, Queanbeyan NSW 2620

## Retail space with Added Warehouse At Rear

Fronting busy Uriarra Road and located across from Hotel Queanbeyan is the showroom/retail space with warehouse attached.

The street frontage offers your business fantastic signage opportunities with great exposure to Uriarra road and stornaway street.

The retail/showroom space is approx 100sqm with office attached and the warehouse is approx 350sqm with roller door access at the rear of the property.

Retail
FOR LEASE
Price Upon Application

Price Upon Application 500sqm