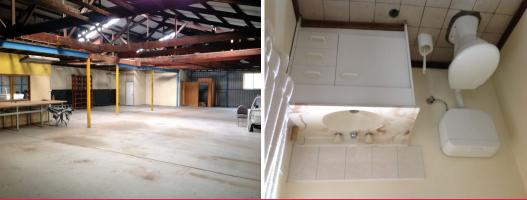

The retail/showroom space is approx 100sqm with office attached and the warehouse is approx 350sqm with roller door access at the rear of the property.

Retail
FOR LEASE
Price Upon Application

Price Upon Application 500sqm