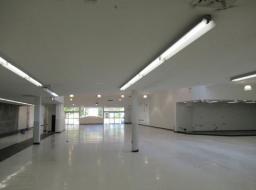

## **Ex-Supermarket Opportunity - 1,517m2**

This modern purpose built supermarket occupies an absolute prime retail location in Woolgoolga CBD and was previously home to Woolgoolga's IGA.

The building was completed in 2005 and accommodates an approximate gross leasable area of 1,517m2 including first floor offices.