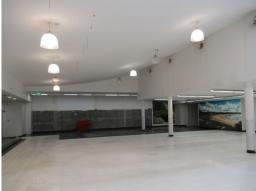

## **Ex-Supermarket Opportunity - 1,517m2**

This modern purpose built supermarket occupies an absolute prime retail location in Woolgoolga CBD and was previously home to Woolgoolga's IGA.

The building was completed in 2005 and accommodates an approximate gross leasable area of 1,517m2 including first floor offices.