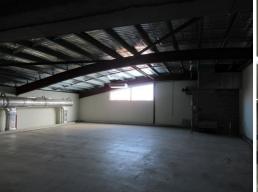

## **Ex-Supermarket Opportunity - 1,517m2**

This modern purpose built supermarket occupies an absolute prime retail location in Woolgoolga CBD and was previously home to Woolgoolga's IGA.

The building was completed in 2005 and accommodates an approximate gross leasable area of 1,517m2 including first floor offices.