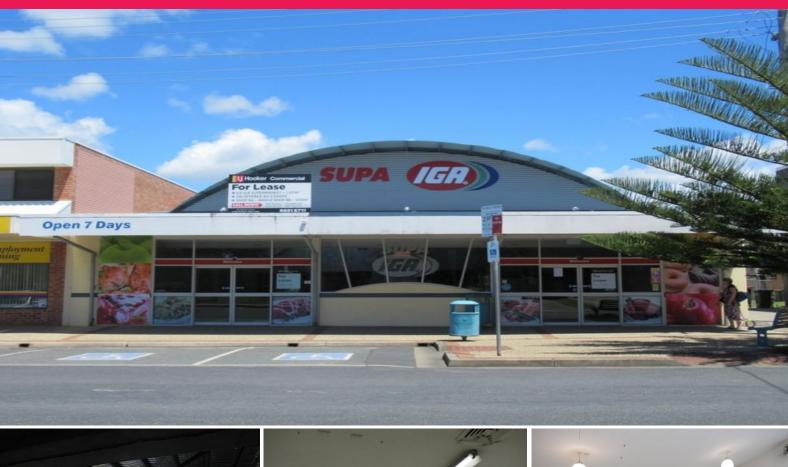

## **Ex-Supermarket Opportunity - 1,517m2**

This modern purpose built supermarket occupies an absolute prime retail location in Woolgoolga CBD and was previously home to Woolgoolga's IGA.

The building was completed in 2005 and accommodates an approximate gross leasable area of 1,517m2 including first floor offices.

Woolgoolga CBD is a tightly held commercial centre and the opportunity to secure such a prime retail location is one not to be missed.

It is situated close to the main beach, caravan park and Woolgoolga Surf Life Saving Club and has excellent pedestrian and vehicular traffic flows. Woolgoolga is a popular tourist town with three busy caravan parks within close walking distance.

- Prime retail location
- Semitrailer rear driv

Retail FOR LEASE \$189,625 pa +GST 1517sqm