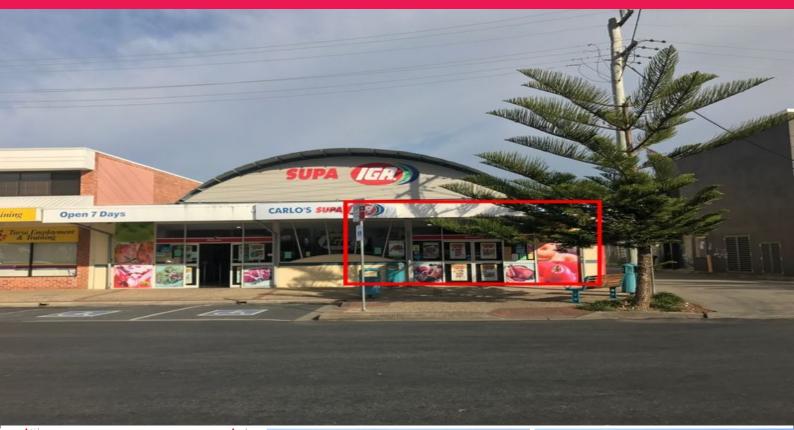

## **HIGH PROFILE RETAIL PREMISES - 500m2**

What an excellent opportunity to secure approx 500m2 and be amongst an absolute prime retail location in Woolgoolga CBD, previously home to Woolgoolga's IGA.

The building was purpose built for IGA in 2005 and is being offered for lease as three separate shops, two facing Queen Street and one facing Market Street.

Shop 8B has a wide street frontage of some 8 metres to Queen Street, situated adjacent the laneway and offering rear access for deliveries.

Woolgoolga CBD is a tightly held commercial centre and the opportunity to secure such a prime retail location is one not to be missed.

It is situated alongside a butcher, chemist, cafe, fashion retailers and employment provider.