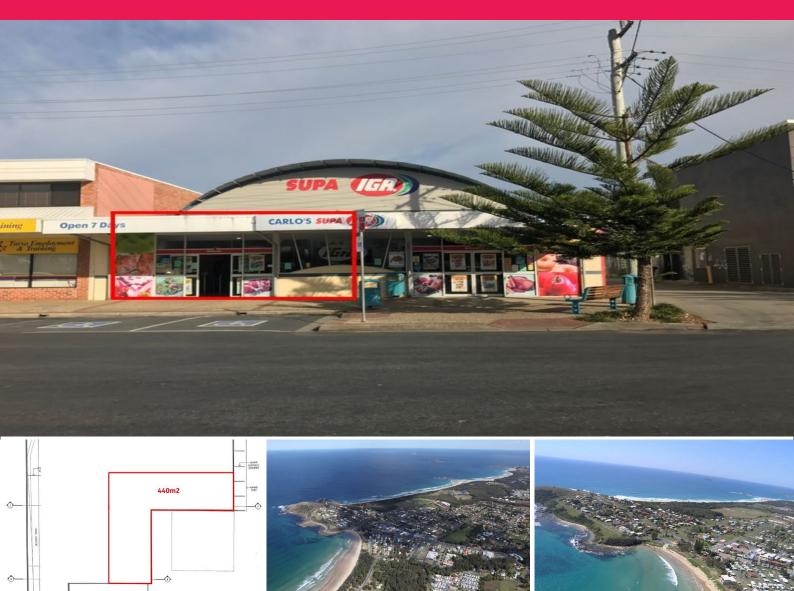

## **HIGH PROFILE RETAIL PREMISES - 440m2**

What an excellent opportunity to secure approx 440m2 and be amongst an absolute prime retail location in Woolgoolga CBD, previously home to Woolgoolga's IGA.

The building was purpose built for IGA in 2005 and is being offered for lease as three separate shops, two facing Queen Street and one facing Market Street.

Shop 8A has a wide street frontage of some 8 metres to Queen Street, situated adjacent the laneway and offering rear access for deliveries.

Woolgoolga CBD is a tightly held commercial centre and the opportunity to secure such a prime retail location is one not to be missed.

It is situated alongside a butcher, chemist, cafe, fashion retailers and employment provider.

The location is close to main beach, a caravan park, the local SLSC and has excellent pedestrian and vehicular tr

Retail FOR LEASE \$88,000 pa +GST 440sqm