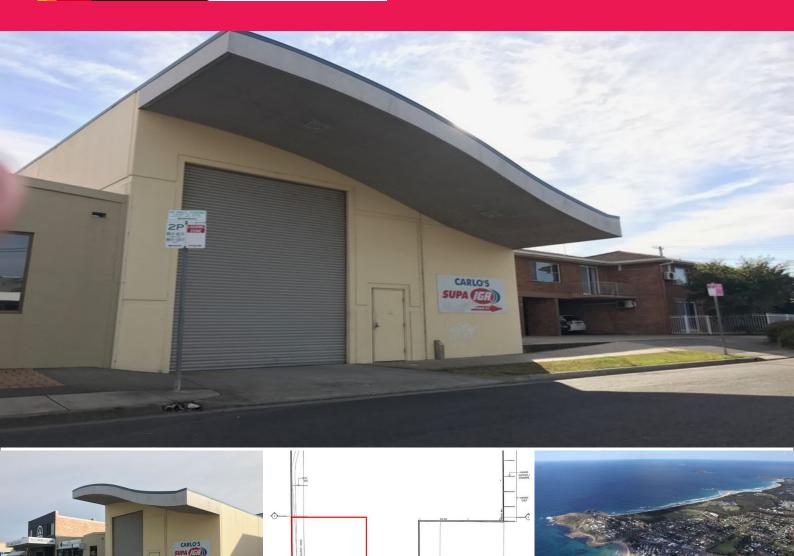

## **LOCATION LOCATION - 420m2**

420m2

What an excellent opportunity to secure approx 420m2 and be amongst the prime retail location in Woolgoolga CBD (previously home to Woolgoolga's IGA).

The building was purpose built for IGA in 2005 and is being offered for lease as three separate shops, two facing Queen Street and one facing Market Street.

21 Market Street has a good street frontage situated opposite Woolgoolga's caf?/restaurant strip including the hugely popular Ground Earth Cafe and Rustic Mezedes, Korean and Indian restaurants and adjacent to the new Woopi Backpackers.

Retail FOR LEASE \$84,000pa +GST 440sgm