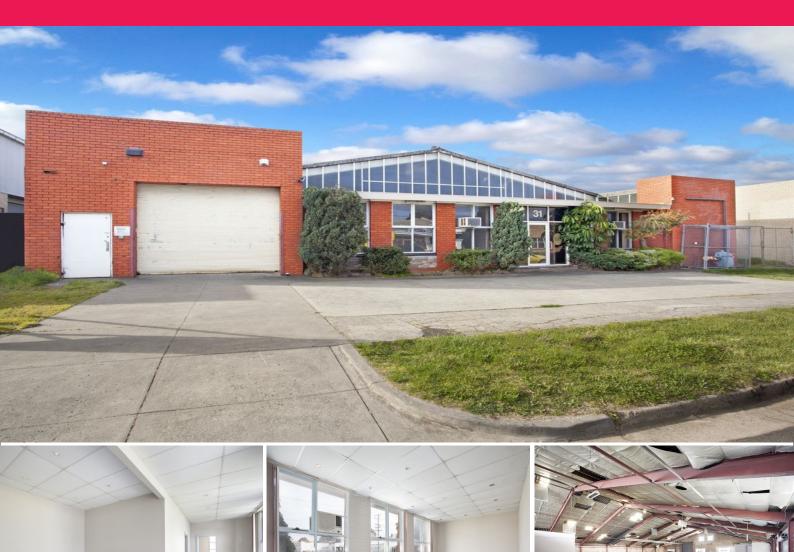

## 31 Levanswell Road, Moorabbin VIC 3189

## LEASED

- Total building area 1150m2\*.
- Comprising office / showroom area of 200m2\*.
- Four (4) roller doors (Front, back & side).
- Large rear yard with 88m2\* covered area.
- Ample onsite parking at front and rear.
- Suitable for dropping 20ft & 40ft containers
- Large power supply and natural gas on-site..

- Property also features 7 toilets, kitchen, alarm system, data points in offices, heating / cooling.

Inspection will not disappoint!

Ryan Amler - 0401 971 6

Industrial FOR LEASE

1150sqm