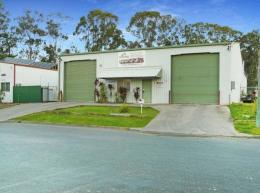

## 50 Hitech Drive, Toormina NSW 2452

## MANY FEATURES and Handy Hi Tech Drive Location...

With. approx. 324m2 of warehouse space this site also offers the convenience of an additional. 400m2 fenced hardstand area, of which about 115m2 is undercover...

Other features and benefits include:

- Dual high-bay roller doors (approx. 4.2m2 high) at front of building
- Rear roller door for direct drive-through to rear yard
- Air conditioned office with mezzanine area above
- Large kitchen/staff room
- Internal bathroom with shower, toilet and washbasin
- Additional washbasin in the warehouse area
- Additional mezzanine area at rear of warehouse
- 3-phase power
- Alsynite roof sheets