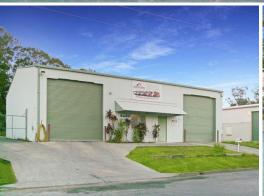

## 50 Hitech Drive, Toormina NSW 2452

## MANY FEATURES and Handy Hi Tech Drive Location...

With. approx. 324m2 of warehouse space this site also offers the convenience of an additional. 400m2 fenced hardstand area, of which about 115m2 is undercover...

Other features and benefits include:

- Dual high-bay roller doors (approx. 4.2m2 high) at front of building
- Rear roller door for direct drive-through to rear yard
- Air conditioned office with mezzanine area above
- Large kitchen/staff room
- Internal bathroom with shower, toilet and washbasin
- Additional washbasin in the warehouse area
- Additional mezzanine area at rear of warehouse
- 3-phase power
- Alsynite roof sheets