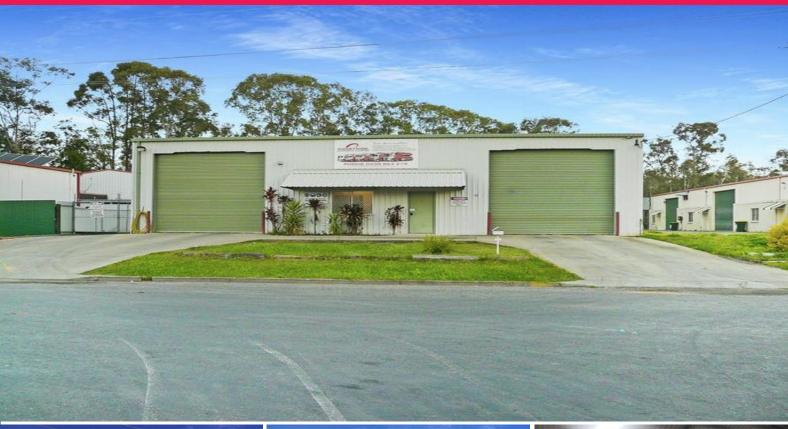

## 50 Hitech Drive, Toormina NSW 2452

## MANY FEATURES and Handy Hi Tech Drive Location...

With. approx. 324m2 of warehouse space this site also offers the convenience of an additional. 400m2 fenced hardstand area, of which about 115m2 is undercover...

Other features and benefits include:

- Dual high-bay roller doors (approx. 4.2m2 high) at front of building
- Rear roller door for direct drive-through to rear yard
- Air conditioned office with mezzanine area above
- Large kitchen/staff room
- Internal bathroom with shower, toilet and washbasin
- Additional washbasin in the warehouse area
- Additional mezzanine area at rear of warehouse
- 3-phase power
- Alsynite roof sheets