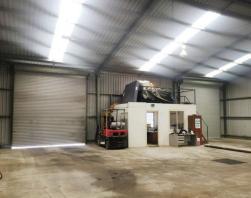

## MANY FEATURES and Handy Hi Tech Drive Location...

With. approx. 324m2 of warehouse space this site also offers the convenience of an additional. 400m2 fenced hardstand area, of which about 115m2 is undercover...

Other features and benefits include:

- Dual high-bay roller doors (approx. 4.2m2 high) at front of building
- Rear roller door for direct drive-through to rear yard
- Air conditioned office with mezzanine area above
- Large kitchen/staff room
- Internal bathroom with shower, toilet and washbasin
- Additional washbasin in the warehouse area
- Additional mezzanine area at rear of warehouse
- 3-phase power
- Alsynite roof sheets