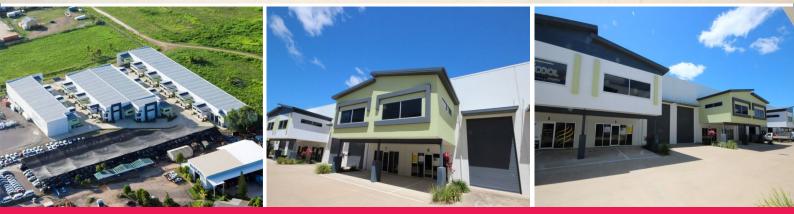

## Linear Industrial Unit At Affordable Rates

Linear Industrial Park is a modern 32 unit warehouse facility, the industrial park features premium quality fit outs and low maintenance structures

The corner located unit 13 is now available to lease and features a suspended mezzanine office of 42m2 allowing for undercover parking, 191m2 open plan warehouse area with electric roller door access and a over head crane.