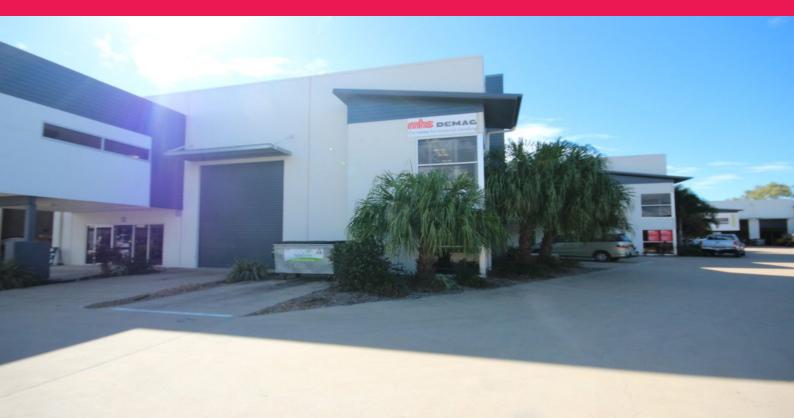

## Linear Industrial Unit At Affordable Rates

Linear Industrial Park is a modern 32 unit warehouse facility, the industrial park features premium quality fit outs and low maintenance structures

The corner located unit 13 is now available to lease and features a suspended mezzanine office of 42m2 allowing for undercover parking, 191m2 open plan warehouse area with electric roller door access and a over head crane.

Zoned: Core Industry

Contact exclusive marketing agents Ray White Commercial Townsville on 07 47267 888 today to arrange an inspection.

Industrial FOR LEASE

233sqm

Ray White. Commercial

Townsville

Troy Townsend 0407213887 troy.townsend@raywhite.com