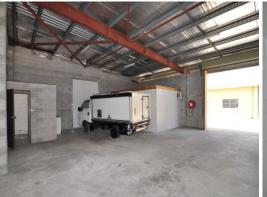

- \* 100m2 warehouse with amenities
- \* Air conditioned office
- \* Generous area for parking

Rental: \$1,100 per month + GST

Contact Ray White Commercial today to arrange an inspection.

Industrial FOR LEASE