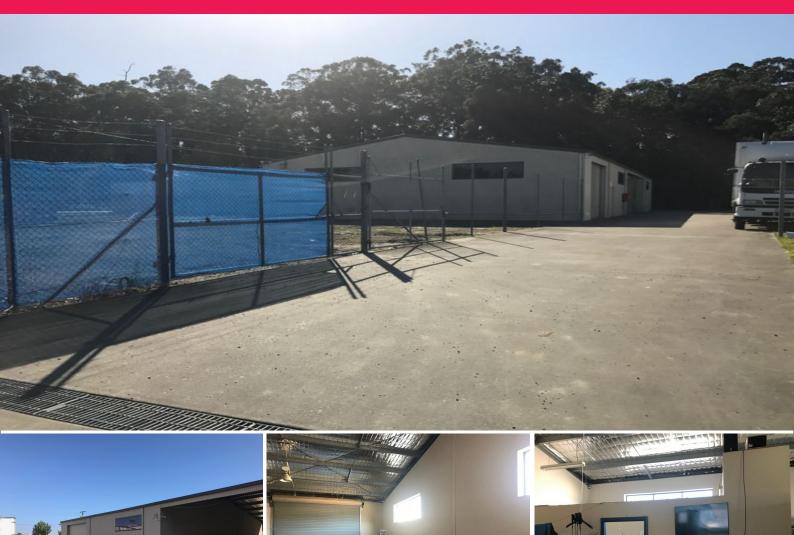

## LEASED BY LJ HOOKER COMMERCIAL

This popular industrial unit accommodates an approximate gross leasable area of 215.5m2 plus yard and uncover storage/parking areas.

A secured street frontage yard for display purposes or parking has an area of some 363m2.

The warehouse has a high clearance roller door for access to the side driveway.

An undercover external storage/parking area of some 88.5m2 is situated at the rear.

Unit 1 is situated in a two unit complex which enjoys a wide concrete side driveway for access.

Unit 1 enjoys the following features:

- Popular industrial location
- Centrally positioned

Industrial FOR LEASE

215.5sqm