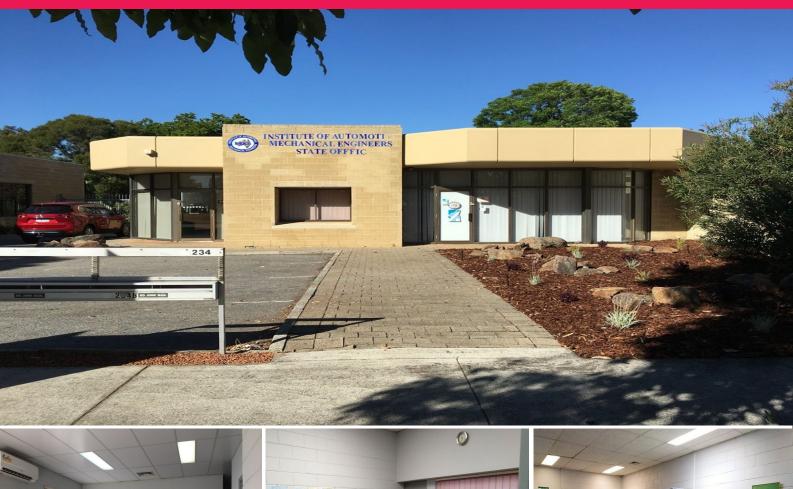

## 2 & 3, 234 Epsom Avenue, Belmont WA 6104

## Price Reduced! Invest or Occupy - Two Affordable Commercial Units

Ray White Commercial (WA) are pleased to offer for sale units 2 & 3, 234  $\ensuremath{\mathsf{Epsom}}$  Avenue, Belmont.

These units present an ideal opportunity for an investor or owner occupier to secure a commercial zoned property within close proximity to Perth CBD and the airport terminals.

Key features include:

- Unit 2 (146sqm\*) & Unit 3 (151sqm\*) can be purchased individually or together to create a 297sqm\* area.

- Predominantly set up as office but additional uses under the commercial zoning include medical, fast-food, rest