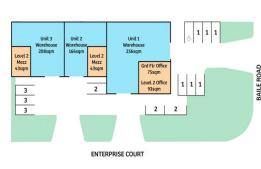

The property is brand new and one of the most functional units in the area, comprising a 168 sqm office, 256 sqm warehouse with dual roller door access.

Other features include: • 6 car bays • Security gate • Exposure to Bail Industrial FOR SALE

424sqm