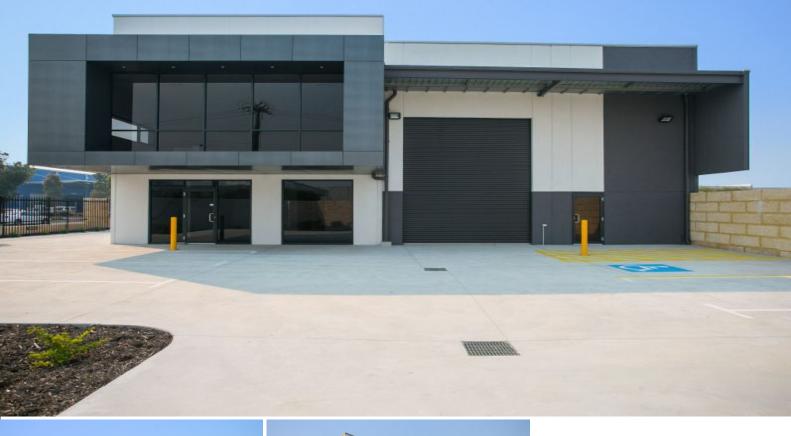

## **UNIT WITH EXCEPTIONAL EXPOSURE**

Unit 1 / 2 Enterprise Court, Canning Vale is located on the corner of Enterprise Court and Baile Road, near Bannister Road in the heart of one of Perth's most conveniently located industrial precincts, approximately 13 kilometres south of the Perth CBD, 16km from Perth airport and 18km from Fremantle Port.

The property is brand new and one of the most functional units in the area, comprising a 168 sqm office, 256 sqm warehouse with dual roller door access.

Other features include: • 6 car bays • Security gate • Exposure to Bail Industrial FOR SALE

424sqm