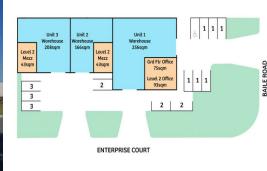

The property is brand new with a modern feature fa?ade providing excellent signage opportunities, Mezzanine is 42 sqm, warehouse is 166 sqm with a roller door in front of street access for convenience.

Other features include: • 3 car bays • High truss

For Sale \$440,000 plus

Industrial FOR SALE

208sqm