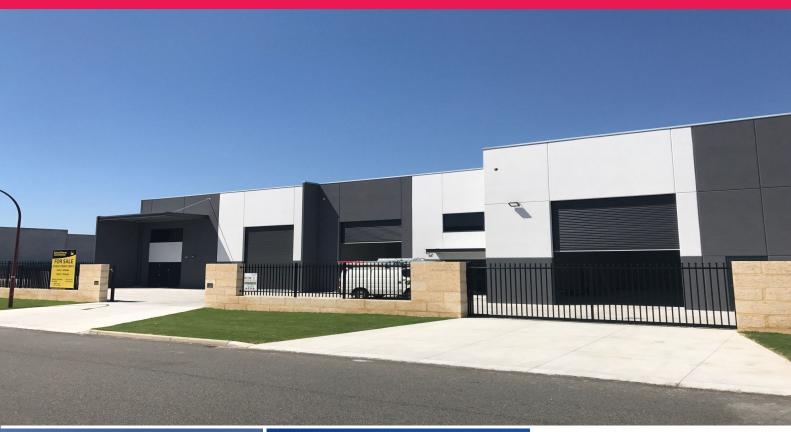

## AFFORDABLE STREET FRONT UNIT

Unit 2 / 2 Enterprise Court, Canning Vale is located on Enterprise Court, near Bannister Road in the heart of one of Perth's most conveniently located industrial precincts, approximately 13 kilometres south of the Perth CBD, 16km from Perth airport and 18km from Fremantle Port.

The property is brand new with a modern feature fa?ade providing excellent signage opportunities, Mezzanine is 42 sqm, warehouse is 166 sqm with a roller door in front of street access for convenience.

Other features include: • 3 car bays • High truss

For Sale \$440,000 plus

Industrial FOR SALE

208sqm