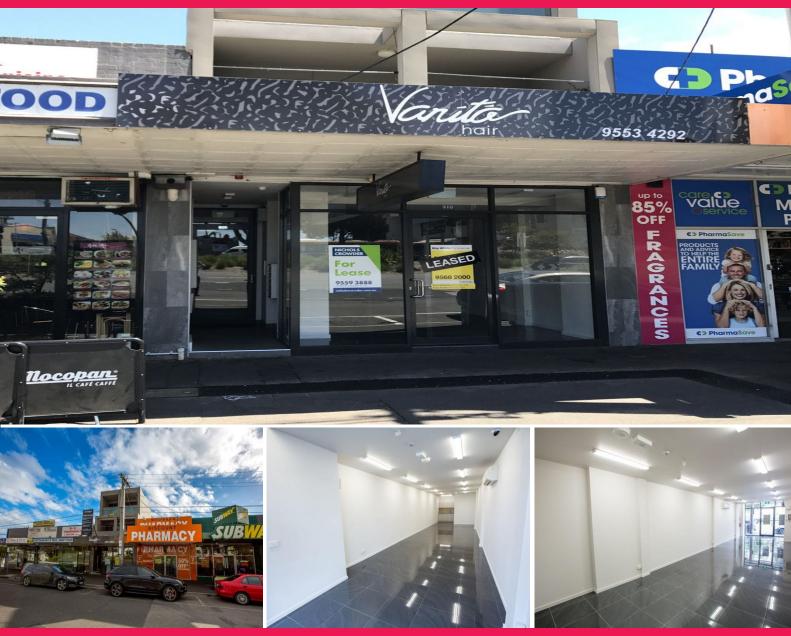

# 910 Nepean Highway, Hampton East VIC 3188

## Retail / Office with Main Road Exposure!

Perfectly positioned, this high profile shop / office will suit a variety of uses.

Located near the train line crossing on Nepean Highway, this property benefits from great passing foot traffic and an abundance of car parking along the service lane.

• Building area of 68m2 approx.

• Amenities include NEW kitchenette & disable toilet

• Split System, Alarm, NBN available • Secure parking for one (1) vehicle • Located opposite Moorabbin Train Station

• Commercial 1 Zone (C1Z)