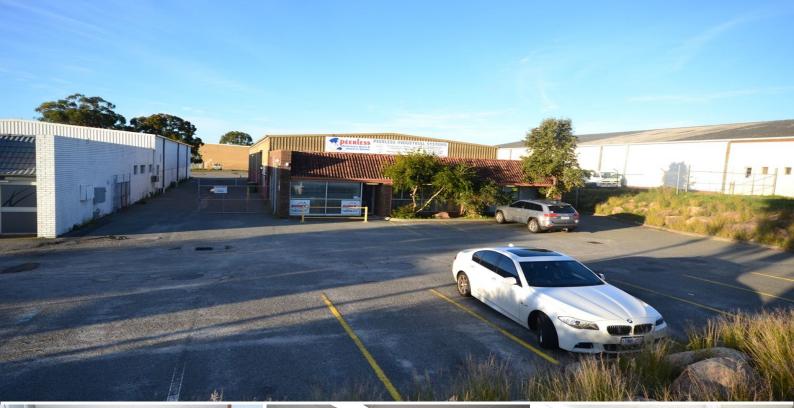

## 2/79 Robinson Avenue, Belmont WA 6104

## 662sqm\* office warehouse on 2,091sqm\* land

Ray White Commercial WA are pleased to offer for sale Unit 2, 79 Robinson Avenue, Belmont.

The property is located in a two lot strata. Unlike traditional strata titles this lot has exclusive land area of 2,091sqm\* allocated plus additional common land permitting excellent access to the building.

The buildings key features include:

- 662sqm\* of office warehouse apport

Industrial FOR SALE

662sqm