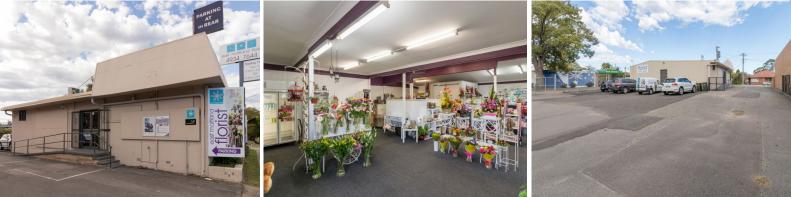

13 Melbourne Street offers opportunity for building expansion as well as total redevelopment.

Features Include:

? Double brick construction

? Office area & Showroom

- ? Large carpark & loading area
- ? High profile location

Particulars: ? Building area: 200m2 Retail FOR SALE

200sqm