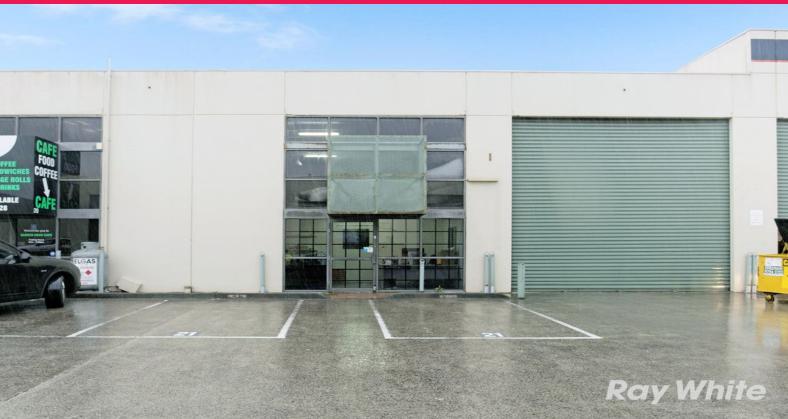

## **IDEAL OFFICE / WAREHOUSE IN DESIRABLE LOCATION**

•Total lettable area 228m2 approx

• Comprising front office area of 26m2 approx

•Storage mezzanine above office of 28m2 approx

•Clear open span warehouse

• Container height warehouse with max height of 6.3m approx

•Property features extra wide container height roller door with security bollards (4.97m approx )

•Security grills in front office windows with additional bollards for added security

• Also featuring alarm system and three phase power

•Kitchenette and toilet

•3 allocated car spaces

•Situated in a premium location in between Princes Hwy and Wellington Road with easy access to the M1 Monash