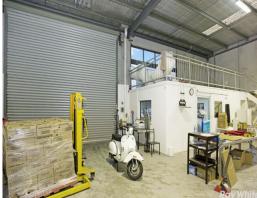

## **IDEAL OFFICE / WAREHOUSE IN DESIRABLE LOCATION**

•Total lettable area 228m2 approx

• Comprising front office area of 26m2 approx

•Storage mezzanine above office of 28m2 approx

•Clear open span warehouse

• Container height warehouse with max height of 6.3m approx

•Property features extra wide container height roller door with security bollards (4.97m approx )

•Security grills in front office windows with additional bollards for added security