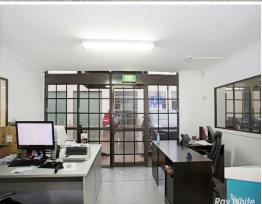

## **IDEAL OFFICE / WAREHOUSE IN DESIRABLE LOCATION**

•Total lettable area 228m2 approx

• Comprising front office area of 26m2 approx

•Storage mezzanine above office of 28m2 approx

•Clear open span warehouse

• Also featuring alarm system and three phase power

•Kitchenette and toilet

•3 allocated car spaces

•Situated in a premium location in between Princes Hwy and Wellington Road with easy access to the M1 Monash