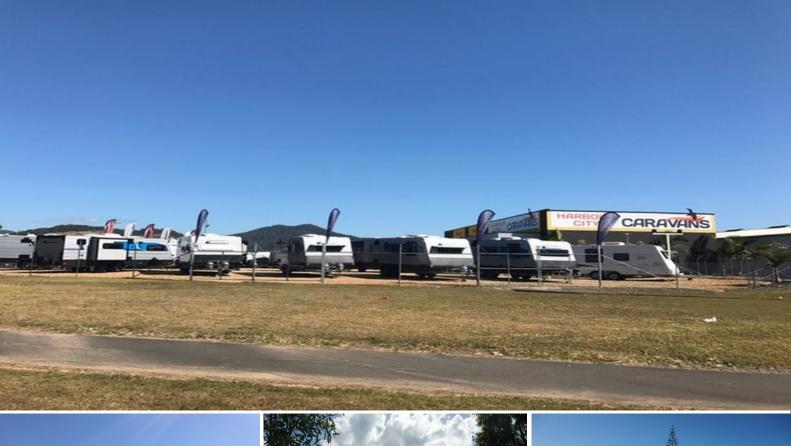

## SOLD BY LJ HOOKER COMMERCIAL

This sought after property comprises a high profile vehicle sales display yard which enjoys prominent exposure to the Pacific Highway, some 3 kms from the burgeoning Coffs Harbour CBD.

The property forms part of the South Coffs Highway Service Centre and is the successful home of Harbour City Caravans.

Adjoining neighbours include BP, McDonalds, Red Rooster, Gloria Jeans, Subway, childcare centre and Scania Trucks.

The business has been trading here since the site was developed in around 2012 and enjoys exposure to some 60,000 vehicles on average daily.

The high profile site enjoys an approximate total land area of 2,568m2 with a Pacific Highway frontage of 43.225 metres.