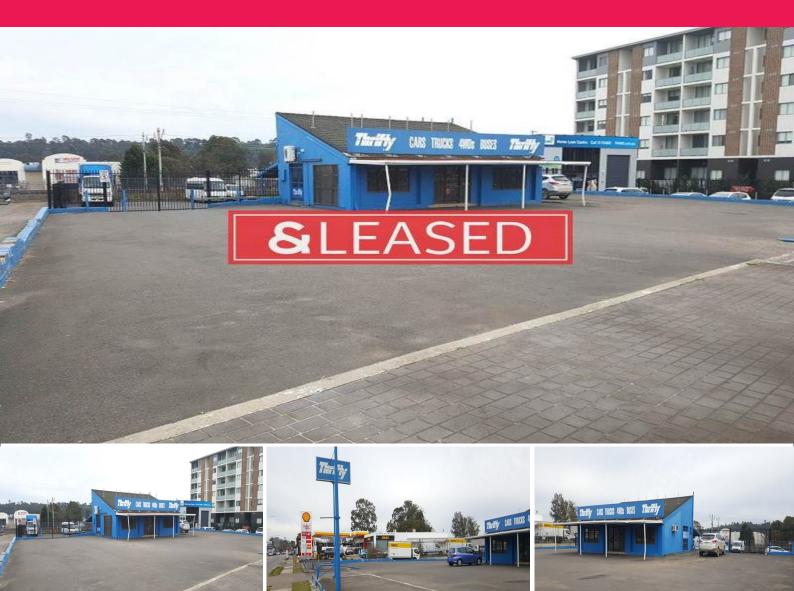

## 23 Queen Street, Campbelltown NSW 2560

## **Ideal Car Yard Leasing Opportunity**

Located on the eastern side of Queen Street near the intersection of Chamberlain Street, just off Campbelltown Road. Within close proximity to all the essential services of the Campbelltown CBD, including Bus and Rail.

- ? Significant 2,129m? Site area
- ? Formerly occupied by Thrifty Car Hire
- ? Queen Street and side lane access
- ? Modern 100m? administration office
- ? Wash Bay on site
- ? Ideal Car Yard, Car Hire or Car Wash premises