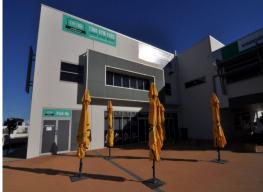

## Fully fitted Retail tenancy with commercial kitchen operation - 9.5% net return

Unit 1 at the 547 Industry Park is available for immediate sale and is subject to a 4 year lease showing a net return of 9.5%. The unit features two tenancies both leased to Gym Food Australia and has the added benefit of 12 dedicated car spaces. There is also a 60m2 alfresco dining area included on the title.