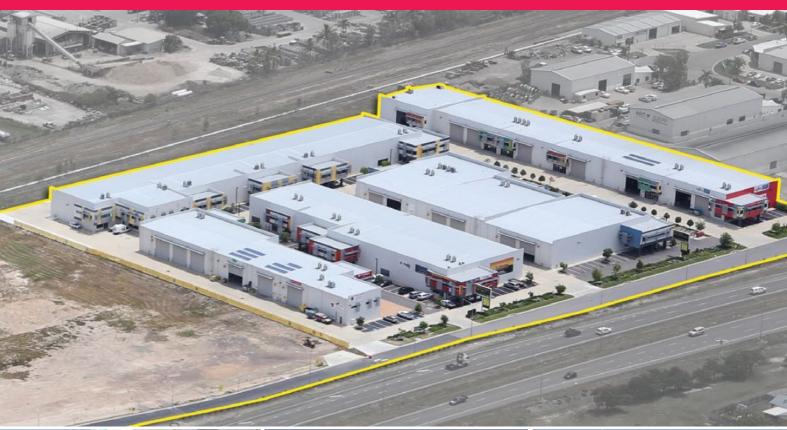

547 Industry Park features modern tilt panel construction, easy access via Mather Street or service road, extensive onsite parking and container set down areas all within a well maintained complex with exposure to the Bruce Highway.