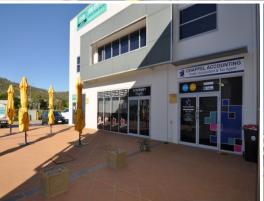

## Fully fitted Retail tenancy with commercial kitchen operation - 9.5% net return

Unit 1 at the 547 Industry Park is available for immediate sale and is subject to a 4 year lease showing a net return of 9.5%. The unit features two tenancies both leased to Gym Food Australia and has the added benefit of 12 dedicated car spaces. There is also a 60m2 alfresco dining area included on the title.