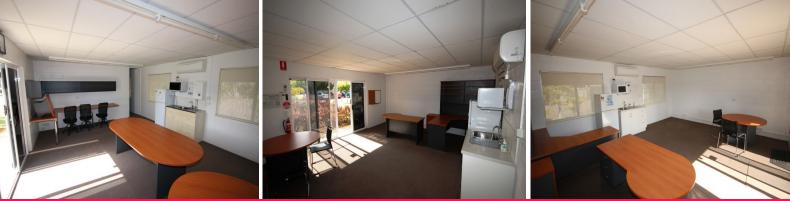

## Furnished self contained suites ideal for health professional

These well presented air conditioned ground floor suites come fully furnished with work stations,

benches,kitchen facilities and access to common area disabled ablutions including showers.

The premises are attached to the Senior Citizens Centre with daily access to potential clients.

Areas from 30 to 90 square metres with ample on site parking and electricity included in the rental

Healthcare FOR LEASE