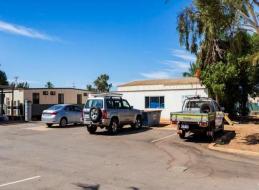

## **Excellent Return - Blue Chip Tenant**

Located on the busy Carlindie Way within the main industrial area of Wedgefield this site offers a quality industrial premises with large bitumised yard/car parking area with a quality shed (of approx. 220 sqm) with office and amenities located inside.

The property features include:

Spacious accommodation for up to 6 staff

Quality built 220 sqm of shed space

1948sqm industrial block

Air conditioned offices within the shed

Cemented return with more than 2 years to run on the lease