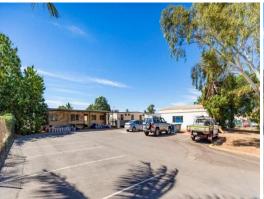

## **Excellent Return - Blue Chip Tenant**

Located on the busy Carlindie Way within the main industrial area of Wedgefield this site offers a quality industrial premises with large bitumised yard/car parking area with a quality shed (of approx. 220 sqm) with office and amenities located inside.

The property features include:

Spacious accommodation for up to 6 staff

Quality built 220 sqm of shed space

1948sqm industrial block

Air conditioned offices within the shed

Cemented return with more than 2 years to run on the lease