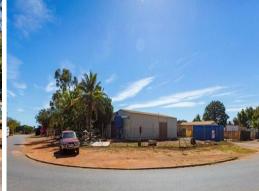

## **Excellent Return - Blue Chip Tenant**

Located on the busy Carlindie Way within the main industrial area of Wedgefield this site offers a quality industrial premises with large bitumised yard/car parking area with a quality shed (of approx. 220 sqm) with office and amenities located inside.

The property features include:

Spacious accommodation for up to 6 staff

Quality built 220 sqm of shed space

1948sqm industrial block

Air conditioned offices within the shed

Cemented return with more than 2 years to run on the lease