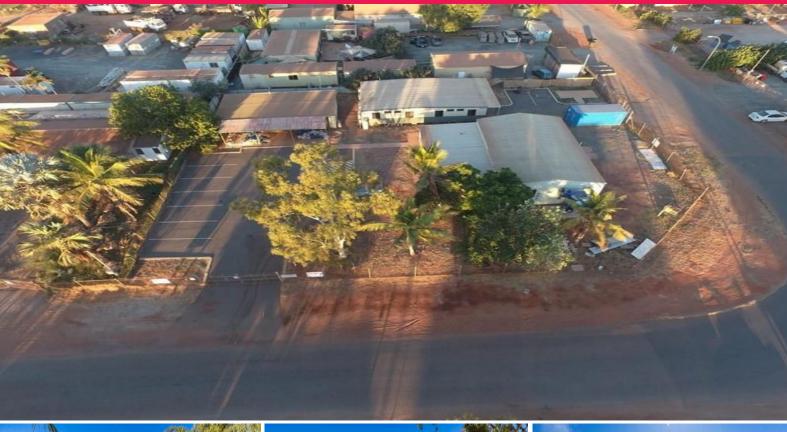

## **Excellent Return - Blue Chip Tenant**

Located on the busy Carlindie Way within the main industrial area of Wedgefield this site offers a quality industrial premises with large bitumised yard/car parking area with a quality shed (of approx. 220 sqm) with office and amenities located inside.

The property features include:

Spacious accommodation for up to 6 staff

Quality built 220 sqm of shed space

1948sqm industrial block

Air conditioned offices within the shed

Cemented return with more than 2 years to run on the lease