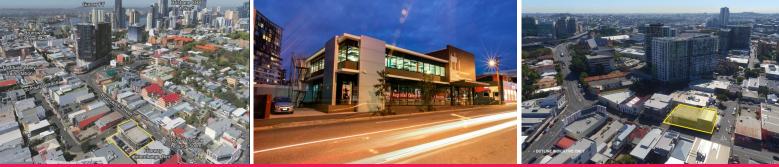

## 100 Brunswick Street, Fortitude Valley QLD 4006

## FULLY LEASED FREESTANDING INVESTMENT

Ray White Commercial are pleased to present 100 Brunswick Street, Fortitude Valley to the market via Expressions of Interest.

Occupying a prominent corner position, the fully leased investment with development upside is ideally located in the heart of the rapidly transforming Fortitude Valley and is just 1.2km\* from the Brisbane CBD and within 1km of Brisbane?s tunnel junction consisting of the Inner City Bypass, AirPort Link Tunnel, CLEM7 and Legacy Way providing direct access to Brisbane?s major arterial network.

This modern contemporary two level, freestanding asset offers outstanding flexibility and is suitable to investors, developers and owner occupiers. This property has a current development approval for additional floor space plus zoning that accommodates higher density mixed-use redevelopment.