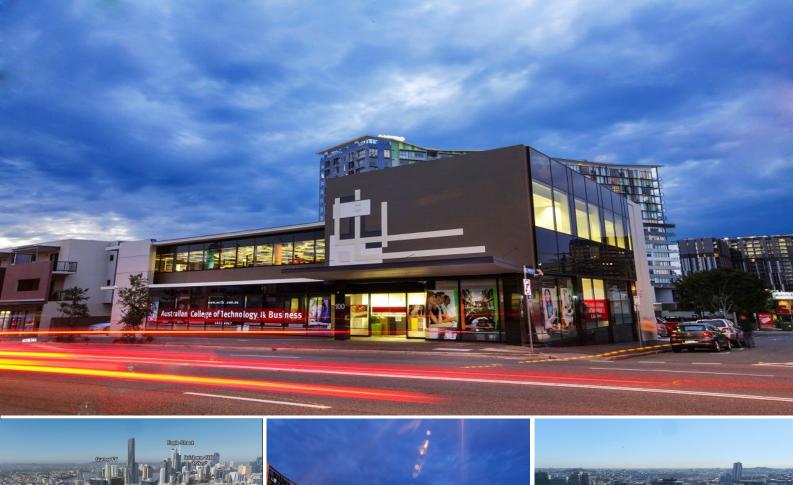

## 100 Brunswick Street, Fortitude Valley QLD 4006

## FULLY LEASED FREESTANDING INVESTMENT

Ray White Commercial are pleased to present 100 Brunswick Street, Fortitude Valley to the market via Expressions of Interest.

Occupying a prominent corner position, the fully leased investment with development upside is ideally located in the heart of the rapidly transforming Fortitude Valley and is just 1.2km\* from the Brisbane CBD and within 1km of Brisbane?s tunnel junction consisting of the Inner City Bypass, AirPort Link Tunnel, CLEM7 and Legacy Way providing direct access to Brisbane?s major arterial network.

This modern contemporary two level, freestanding asset offers outstanding flexibility and is suitable to investors, developers and owner occupiers. This property has a current development approval for additional floor space plus zoning that accommodates higher density mixed-use redevelopment.