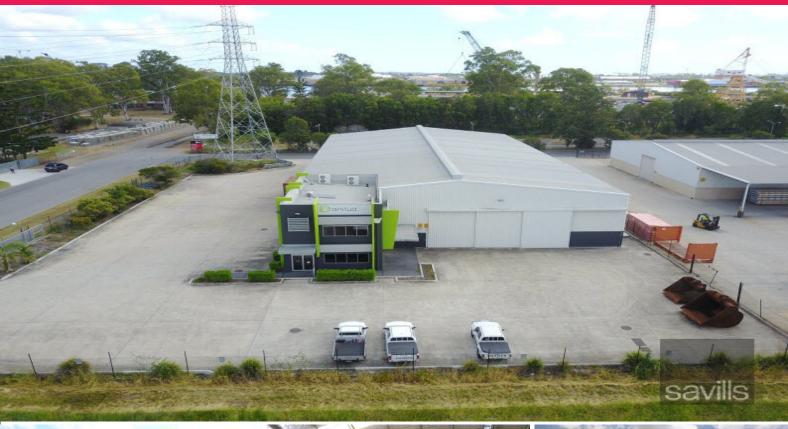

345 Thynne Road, Morningside QLD 4170

## PRIME TRADECOAST WORKHORSE WITH CRANE AND YARD

UNDER CONTRACT by Savills

A Grade industrial facility with a crane has been brought to market and is now available for Lease. The building offers 1,610sq m\* of high bay warehouse with a 5 tonne gantry crane. The offices are of corporate standard and the 200sqm are spread over two levels. The 4,991sq m\* site offers 1,400sq m\* of dedicated hardstand.

- General Industry B
- 5 tonne Gantry Crane
- 2 x electric container height roller doors
- 1 x oversized 13m wide sliding door
- Large concreted hardstand

Contact the exclusive m

Industrial

FOR SALE

1610sqm