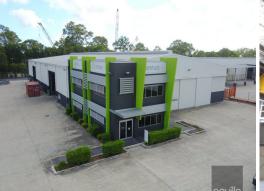

## PRIME TRADECOAST WORKHORSE WITH CRANE AND YARD

UNDER CONTRACT by Savills

A Grade industrial facility with a crane has been brought to market and is now available for Lease. The building offers 1,610sq m\* of high bay warehouse with a 5 tonne gantry crane. The offices are of corporate standard and the 200sqm are spread over two levels. The 4,991sq m\* site offers 1,400sq m\* of dedicated hardstand.

- General Industry B
- 5 tonne Gantry Crane
- 2 x electric container height roller doors
- 1 x oversized 13m wide sliding door
- Large concreted hardstand

Contact the exclusive m

Industrial

FOR SALE

1610sqm