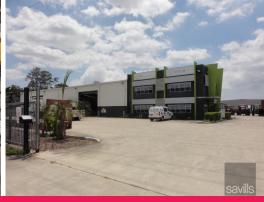

## PRIME TRADECOAST WORKHORSE WITH CRANE AND YARD

UNDER CONTRACT by Savills

A Grade industrial facility with a crane has been brought to market and is now available for Lease. The building offers 1,610sq m\* of high bay warehouse with a 5 tonne gantry crane. The offices are of corporate standard and the 200sqm are spread over two levels. The 4,991sq m\* site offers 1,400sq m\* of dedicated hardstand.

- General Industry B
- 5 tonne Gantry Crane
- 2 x electric container height roller doors
- 1 x oversized 13m wide sliding door
- Large concreted hardstand

Contact the exclusive m

Industrial

FOR SALE

1610sqm