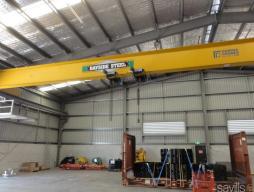

## PRIME TRADECOAST WORKHORSE WITH CRANE AND YARD

UNDER CONTRACT by Savills

A Grade industrial facility with a crane has been brought to market and is now available for Lease. The building offers 1,610sq m\* of high bay warehouse with a 5 tonne gantry crane. The offices are of corporate standard and the 200sqm are spread over two levels. The 4,991sq m\* site offers 1,400sq m\* of dedicated hardstand.

- General Industry B
- 5 tonne Gantry Crane
- 2 x electric container height roller doors
- 1 x oversized 13m wide sliding door
- Large concreted hardstand

Contact the exclusive m

Industrial

FOR SALE

1610sqm