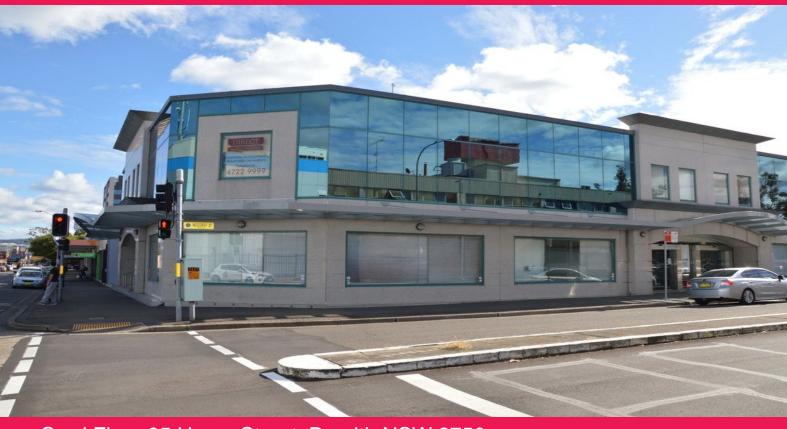

## Raine&Horne. Commercial

Grnd Floor 95 Henry Street, Penrith NSW 2750

## 355SQM GROUND FLOOR OFFICE

- $^{\star}$  Ground Floor retail/commercial opportunity occupying a central location in the CBD
- $^{\star}$  Classy modern fit out including partitioning, work stations, separate offices, IT room and compactus
- \* Versatile layout and on-site parking
- \* Huge glass frontage with excellent signage opportunities
- \* Walking distance to the Penrith Courthouse, Westfields and the Penrith Railway Interchange
- $^{\star}$  Popular commercial building currently housing Optus, Direct Accounting and Slater and Gordon