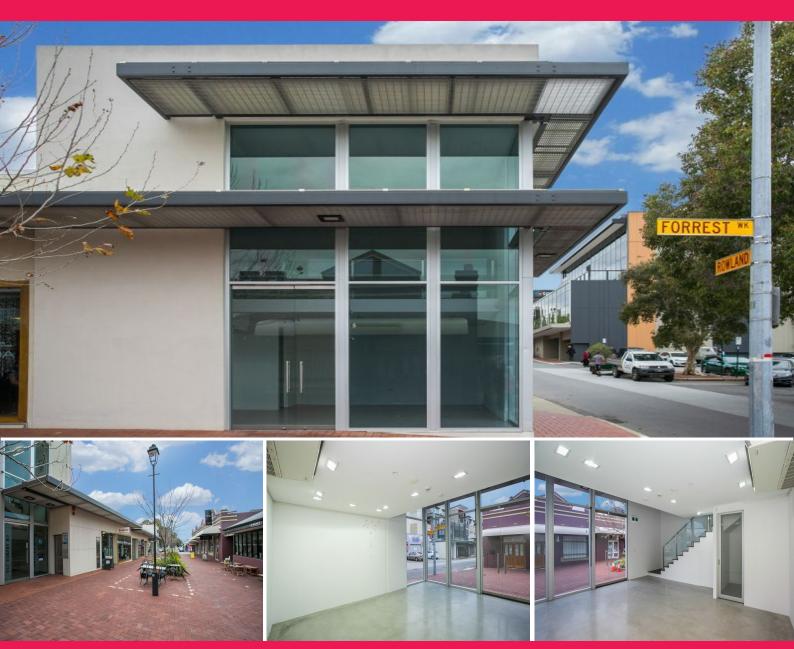

# Shop 5 / 103 Rokeby Road, Subiaco WA 6008

#### Property Features:

- > Glorious presentation with full height (two storey) glazing
- > Prime retail opportunity
- > Suits a variety of uses (Office / food service / retail / showroom (STCA)
- > NLA 63.5sqm
- > Split over two levels
- > Ground: 43 sqm
- > First: 20.5 sqm
- > Located in the heart of Subiaco
- > Quality floor space & kitchenette
- > Public car park adja

Retail

FOR LEASE

63sqm