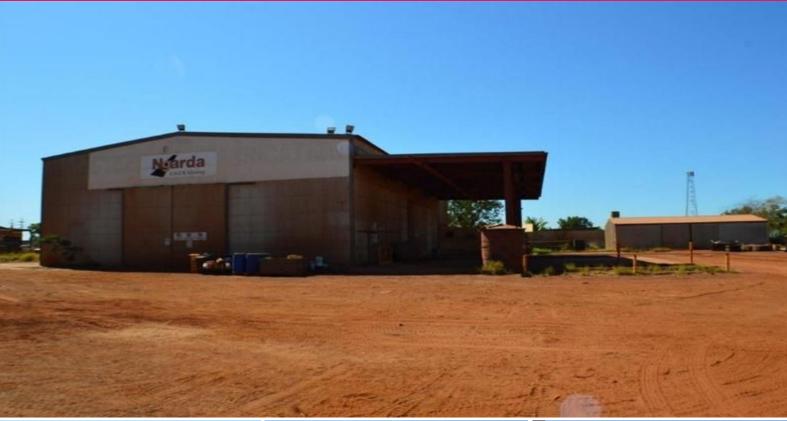

## **Heavy Industrial Area**

Located on Kangan Way within the main industrial area of Wedgefield this site offers a quality industrial premises with large, secure yard and parking area's with a quality sheds ( of approx. 950 square meters ) with extensive office and amenities.

The property features include:

Spacious accommodation / Office

Quality built 950 sqm of shed space

6684 sqm industrial block

Air conditioned offices, Mess hall

Heavy Duty Gantry

Industrial Shed very high stud

Secure lease at this point in the cycle, and save. The office has 6 large rooms and a large open spaces & kitchen area. The wide veranda is perfect for evening drinks and relaxing after a hard day's work