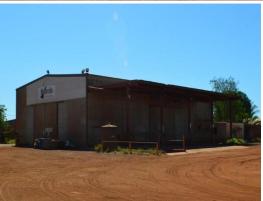

## **Heavy Industrial Area**

Located on Kangan Way within the main industrial area of Wedgefield this site offers a quality industrial premises with large, secure yard and parking area's with a quality sheds ( of approx. 950 square meters ) with extensive office and amenities.

The property features include:

Spacious accommodation / Office

Quality built 950 sqm of shed space

6684 sqm industrial block

Air conditioned offices, Mess hall

Heavy Duty Gantry

Industrial Shed very high stud