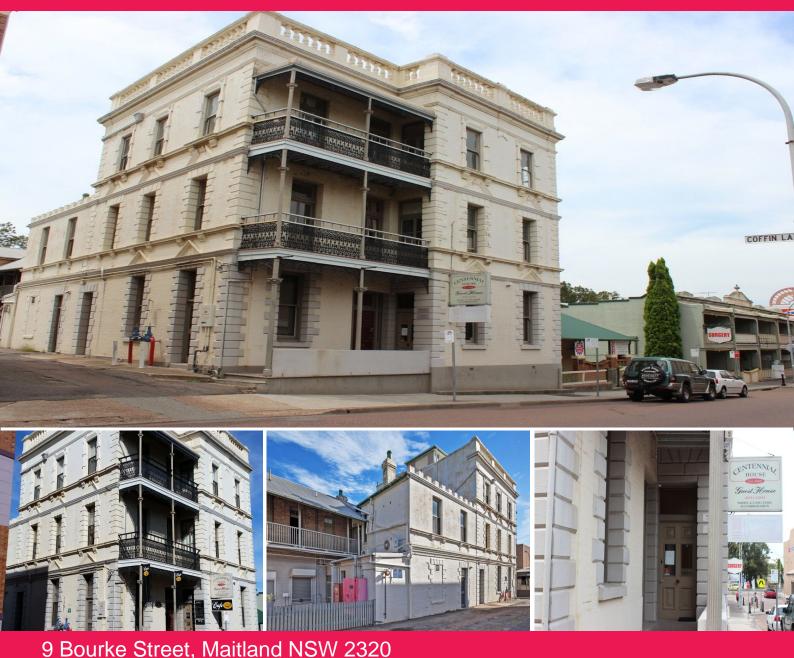

## **Approved Boarding House and Cafe!!**

Starr Partners is pleased to offer for sale Maitland's ?Centennial House? built circa 1888.

Located in Maitland's CBD at the eastern end of The Levee precinct and directly behind the landmark Maitland post office, this property is within walking distance to all that Maitland has to offer.

The property comprises of an approved 15 room boarding house, a 250 m2 caf? on the ground floor and a 2 bedroom residence on the top floor.

Features Include:

? Approved 15 room boarding house

? Fully equipped commer