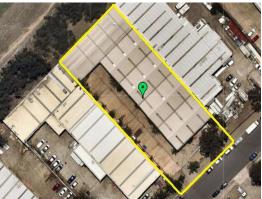

## Act Quick - 309m? With Crane

The Ingleburn industrial estate is located approximately 40kms from the Sydney CBD and in close proximity to M5 and M7 Motorways. The estate is occupied by well-known companies including Kimberley Clark, Repco, Darrell Lee, Australia post to name a few.

Located in a strata complex at the is this factory / warehouse with concrete panel construction, container height roller door and mezzanine.

Features include:

- 6 Tonne crane - Amenities

- 200 amp of power - Ample onsite parking