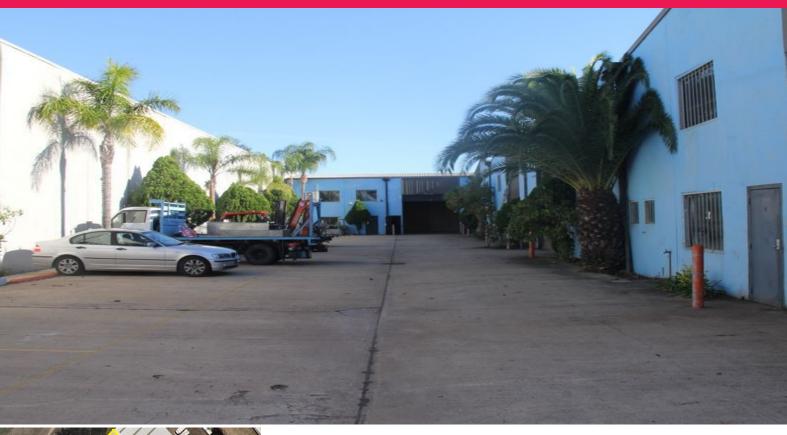

## Act Quick - 309m? With Crane

The Ingleburn industrial estate is located approximately 40kms from the Sydney CBD and in close proximity to M5 and M7 Motorways. The estate is occupied by well-known companies including Kimberley Clark, Repco, Darrell Lee, Australia post to name a few.

Located in a strata complex at the is this factory / warehouse with concrete panel construction, container height roller door and mezzanine.

Features include:

- 6 Tonne crane - Amenities

- 200 amp of power - Ample onsite parking

- Container height roller door - Available mid 2018

Early inspection is a must to avoid disappointment - contact Darren Zammit on 0404 083 445 or Cooper Meehan on 04

Industrial FOR LEASE

309sqm

**Darren Zammit** 