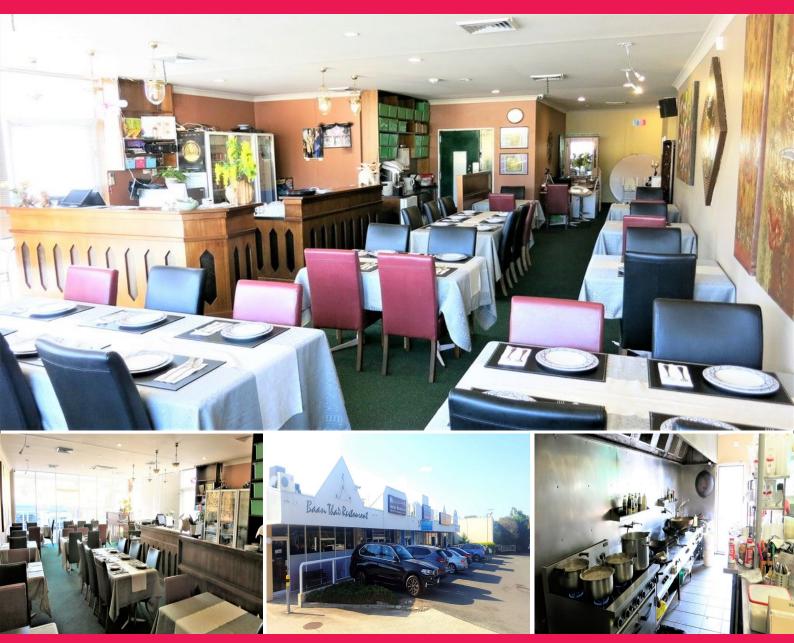

## **154m2 RETAIL TENANCY TRADING AS THAI RESTAURANT**

•154m2 Retail Shop in Busy Suburban Centre

•Ideal for Restaurant, Take Away and Most Retail Use •Full Commercial Kitchen with Grease Trap

•Two Street Pylon Signage + Awning

•Centre Retailer includes Food, Medical, Pharmacy, Fitness, Pet Care

Further Information or Onsite Inspection Contact Juma Marstella on 0450 360 321

The suburb of Kenmore is Located Approximately 8 Radial Kilometres South West from Brisbane's CBD