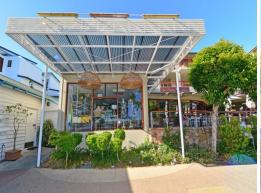

## **Price Reduced - Noosa River Retail Tenancy**

- + 101sq m (approx) tenancy directly opposite Noosa River
- + Retail shop or potential restaurant / bar / take away
- + Attractive lease incentives considered to secure tenants
- + Centrally positioned in the main retail / restaurant strip on Gympie Terrace
- + Allocated car park and storage
- + Strong street exposure
- + Neighbouring tenant

Retail

FOR LEASE

101sqm