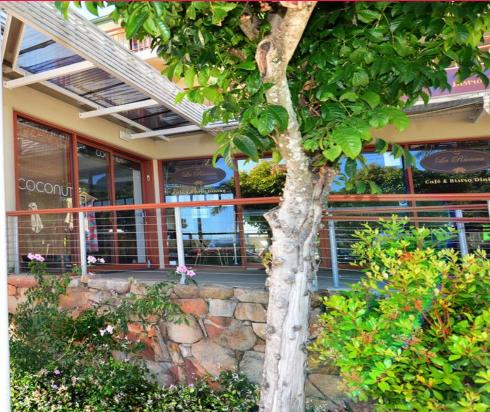

## **Price Reduced - Noosa River Retail Tenancy**

- + 101sq m (approx) tenancy directly opposite Noosa River
- + Retail shop or potential restaurant / bar / take away
- + Attractive lease incentives considered to secure tenants
- + Centrally positioned in the main retail / restaurant strip on Gympie Terrace
- + Allocated car park and storage
- + Strong street exposure
- + Neighbouring tenant

Retail

FOR LEASE

101sqm