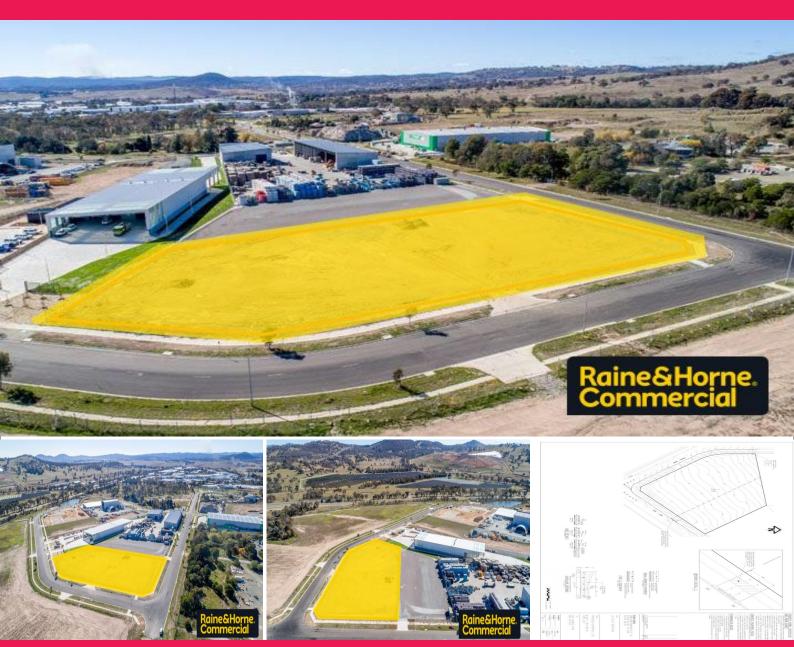

## Somer Of Tralee Street & Couranga Crescent, Hume ACT

## **Great Land Opportunity**

This property is located in the commercial precinct of Hume, 15km from the Canberra CBD and 13km from the Airport.

Great truck access to the Monaro Highway, with a dual site entry. This site is 9,131 sqm and the owner will build a purpose build facility. Opportunity for multiple configurations: one building, multiple units. Price on request.

Industrial FOR LEASE Price Upon Application 9131sqm