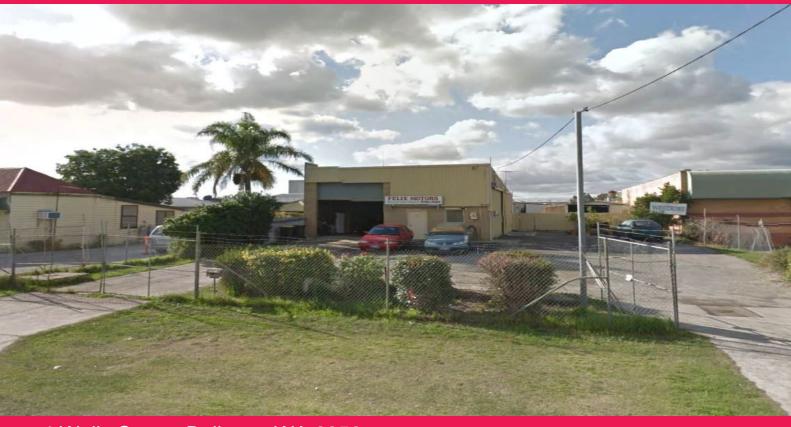

#### 4 Wells Street, Bellevue WA 6056

### **Affordable Industrial Property**

Workshop with service pit, rear shed and storage. Plenty of space at the rear for additional building or redevelopment. Fully equipped and tidy caretaker unit on site with full facilities. Great entry level property for an owner/occupier. No GST.