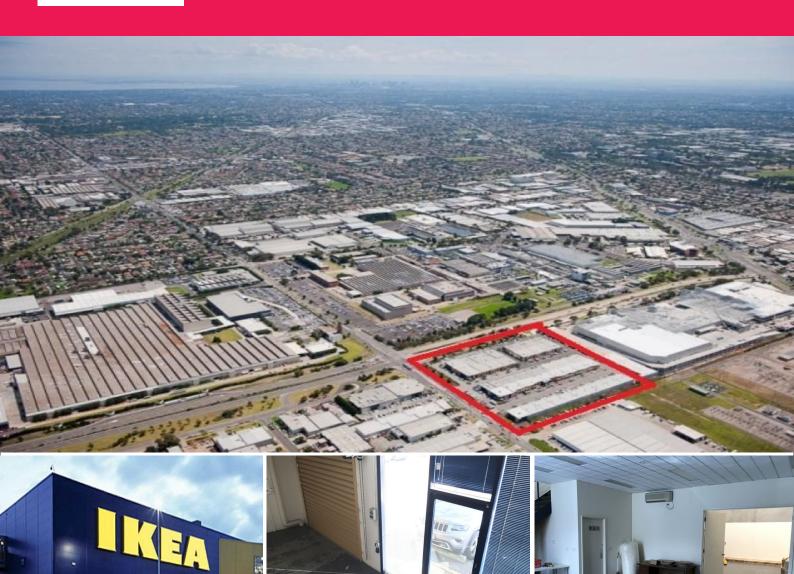

## **Functional Office Warehouse within Premier Business Park**

• Warehouse/Office area 200m2 approx.

• Heating and cooling to ground floor showroom and first floor offices

• Data cabling throughout • High motorized roller door • Three (3) On-site car spaces

• Carpeted office throughout with high-quality roller-blind • 3 Phase power, alarm and high speed optic cable to building

Modern warehouse/office located in an architecturally designed business park built by Hallmark developments, next to the biggest homemaker center in the Southern Hemisphere home to IKEA.

AAA Location in the centre of Melbourne?s Premier Industrial and Technological Precinct, with direct access to tw

Industrial FOR LEASE

200sqm