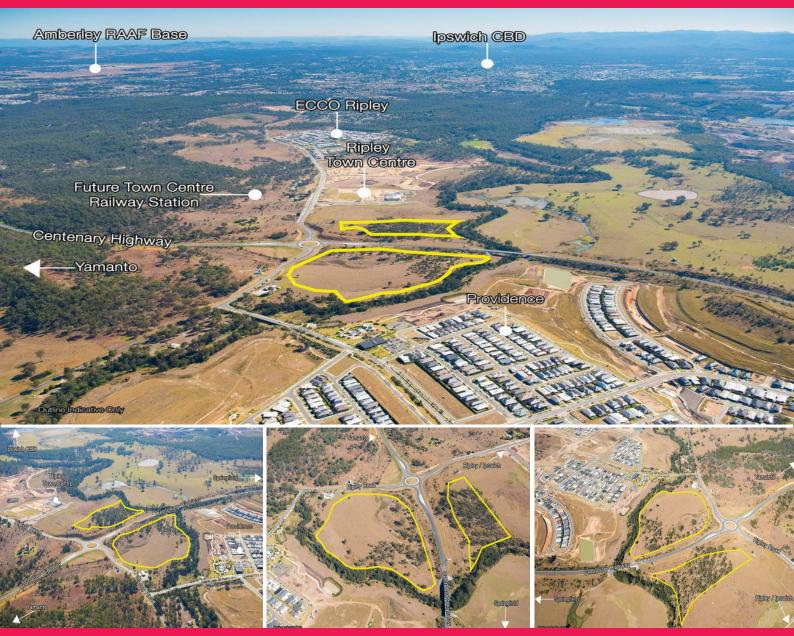

## 16.5Ha\* Ripley Valley Mixed Use Development Site

- Land area 16.51\*?hectares
- Located within 'Urban Core Frame' of Ripley Valley PDA
- Variety of potential commercial, retail and residential uses (^STCA)
- Strategic acquisition within the town centre frame of one of Australia's largest future master planned communities  $\frac{1}{2} \int_{-\infty}^{\infty} \frac{1}{2} \left( \frac{1}{2} \int_{-\infty}^{\infty} \frac{1}{2} \left( \frac{1}{2$
- 40kms\* to the Brisbane CBD, 10kms\* to the Ipswich CBD and within 800m\* to the future Ripley Town Centre Railway?Station