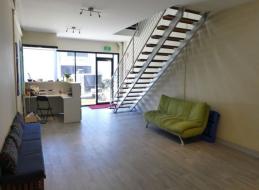

## 287m2\* Warehouse To Occupy Or Buy As An Investment

- \* 287m2\* concrete tilt panel warehouse unit with office
- \* Current owner and his business will be relocating once sold
- \* Includes 199m2\* of high bay warehouse area
- \* Includes 88m2\* of air-conditioned office area over 2 levels with timber look flooring
- \* There is 120m2\* of air conditioned area (Yoga Room) as a part of the warehouse area
- \* Amenities include a kitchenette, a disability toilet and a shower with hot water
- \* Large motorised roller door and 3 phase power with an outlet in the warehouse area
- \* 6.8m\* to 7.55m\* high ceiling in warehouse area \*approx