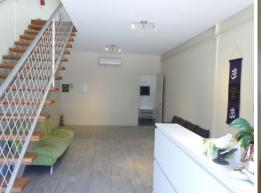

## 287m2\* Warehouse To Occupy Or Buy As An Investment

- \* 287m2\* concrete tilt panel warehouse unit with office
- \* Current owner and his business will be relocating once sold
- \* Includes 199m2\* of high bay warehouse area
- \* Includes 88m2\* of air-conditioned office area over 2 levels with timber look flooring
- \* There is 120m2\* of air conditioned area (Yoga Room) as a part of the warehouse area
- \* Amenities include a kitchenette, a disability toilet and a shower with hot water
- \* Large motorised roller door and 3 phase power with an outlet in the warehouse area
- \* 6.8m\* to 7.55m\* high ceiling in warehouse area \*approx