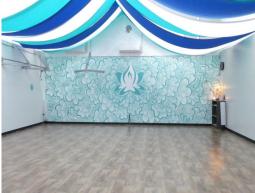

## 287m2\* Warehouse To Occupy Or Buy As An Investment

- \* 287m2\* concrete tilt panel warehouse unit with office
- \* Current owner and his business will be relocating once sold
- \* Includes 199m2\* of high bay warehouse area
- \* Includes 88m2\* of air-conditioned office area over 2 levels with timber look flooring
- \* There is 120m2\* of air conditioned area (Yoga Room) as a part of the warehouse area
- \* Amenities include a kitchenette, a disability toilet and a shower with hot water
- \* Large motorised roller door and 3 phase power with an outlet in the warehouse area
- \* 6.8m\* to 7.55m\* high ceiling in warehouse area \*approx