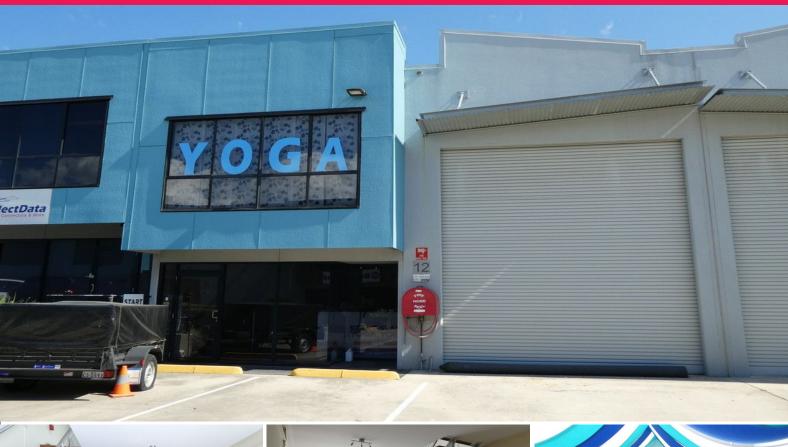

## 287m2\* Warehouse To Occupy Or Buy As An Investment

- \* 287m2\* concrete tilt panel warehouse unit with office
- \* Current owner and his business will be relocating once sold
- \* Includes 199m2\* of high bay warehouse area
- \* Includes 88m2\* of air-conditioned office area over 2 levels with timber look flooring
- \* There is 120m2\* of air conditioned area (Yoga Room) as a part of the warehouse area
- \* Amenities include a kitchenette, a disability toilet and a shower with hot water
- \* Large motorised roller door and 3 phase power with an outlet in the warehouse area
- \* 6.8m\* to 7.55m\* high ceiling in warehouse area \*approx