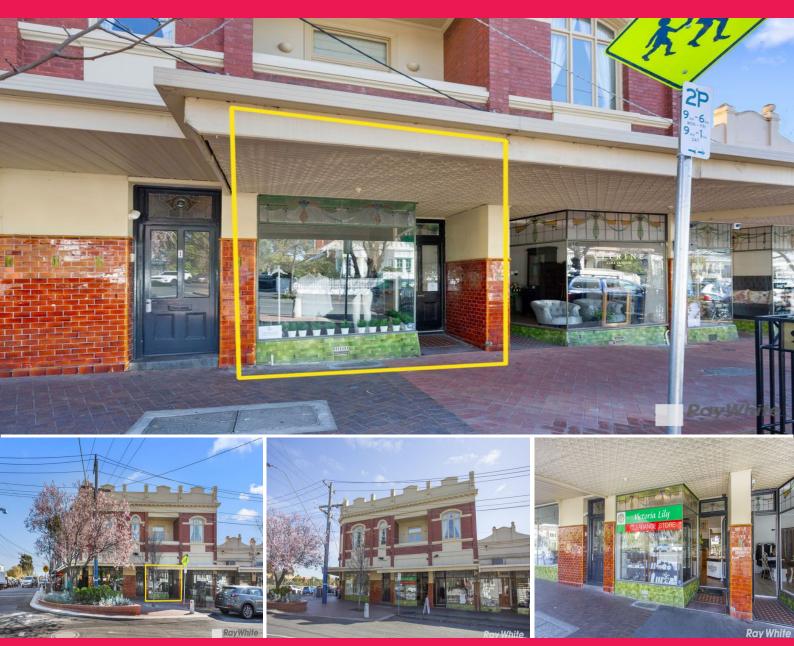

## 1a Rose Street, Armadale VIC 3143

## **Boutique Retail Investment - Circa 6% Buyers!**

Ray White Commercial Oakleigh is delighted to present this outstanding retail property prominently positioned within one of Melbourne's most prestigious retail precincts.

First time offered in over 20 years!

• Two (2) Year Lease commenced July 2018
• Two (2) further terms of two (2) years each
• Rental return | \$32,240 p/a + Outgoings (as of July 2019)
• Fixed 4% annual increases throughout duration of Tenancy
• Located opposite Toorak Railway Station
• Commercial 1 Zone (C1Z)

Armadale's coveted stat

Retail FOR SALE

23sqm