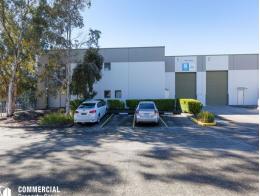

## Unit 1/63 Norman Street, Peakhurst NSW 2210

## Leased by Kyle Dewey & Mitch Brown

Incredible 431m? Prime Industrial Unit

- \* Incredible 431m?\* street facing industrial unit
- \* 379m?\* warehouse area with LED lighting
- \* Roller shutter access & great natural light
- \* Three phase power supply
- \* Showers, amenities & kitchenette
- \* Good internal clearance up to 7 meters\*
- \* 52m?\* enclosed mezzanine office
- \* Air conditioned & built in office furniture
- \* Swipe card access system to the premises
- \* Great truck & container access ? Easy for deliveries
- \* Security gate to the complex
- \* Close to Forest Road,