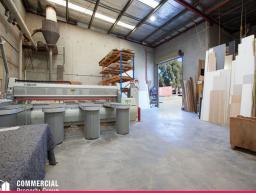

## Leased by Kyle Dewey & Mitch Brown

Incredible 431m? Prime Industrial Unit

- \* Incredible 431m?\* street facing industrial unit
- \* 379m?\* warehouse area with LED lighting
- \* Roller shutter access & great natural light
- \* Three phase power supply
- \* Showers, amenities & kitchenette
- \* Good internal clearance up to 7 meters\*
- \* 52m?\* enclosed mezzanine office
- \* Air conditioned & built in office furniture
- \* Swipe card access system to the premises
- \* Great truck & container access ? Easy for deliveries
- \* Security gate to the complex
- \* Close to Forest Road,