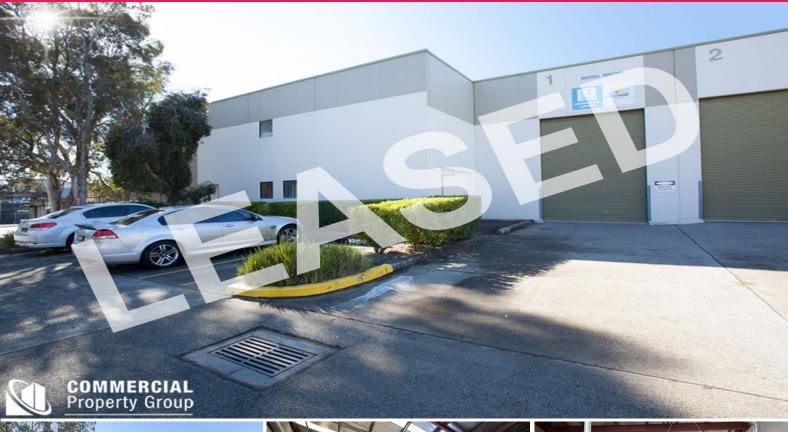

## Unit 1/63 Norman Street, Peakhurst NSW 2210

## Leased by Kyle Dewey & Mitch Brown

Incredible 431m? Prime Industrial Unit

- \* Incredible 431m?\* street facing industrial unit
- \* 379m?\* warehouse area with LED lighting
- \* Roller shutter access & great natural light
- \* Three phase power supply
- \* Showers, amenities & kitchenette
- \* Good internal clearance up to 7 meters\*
- \* 52m?\* enclosed mezzanine office
- \* Air conditioned & built in office furniture
- \* Swipe card access system to the premises
- \* Great truck & container access ? Easy for deliveries
- \* Security gate to the complex
- \* Close to Forest Road,