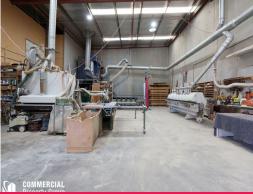

## Leased by Kyle Dewey & Mitch Brown

Incredible 431m? Prime Industrial Unit

- \* Incredible 431m?\* street facing industrial unit
- \* 379m?\* warehouse area with LED lighting
- \* Roller shutter access & great natural light
- \* Three phase power supply
- \* Showers, amenities & kitchenette
- \* Good internal clearance up to 7 meters\*
- \* 52m?\* enclosed mezzanine office
- \* Air conditioned & built in office furniture
- \* Swipe card access system to the premises
- \* Great truck & container access ? Easy for deliveries
- \* Security gate to the complex
- \* Close to Forest Road,