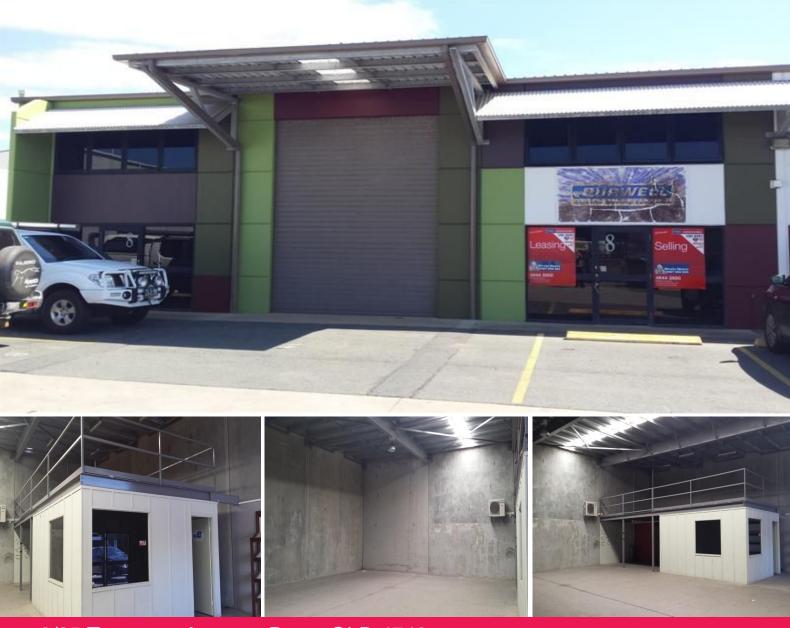

8/25 Transport Avenue, Paget QLD 4740

## **WAREHOUSE MUST LEASE 340m2!**

Property is located in Mackay's quickly expanding Industrial Precinct, Paget . Just minutes to the Mackay Airport, main Highway, and only a short drive to the CBD. A prime location with Workshop/Office space. Full amenities shower/toilet, a separate entrance to workshop and office, 3 phase power plus powered roller door, vacant now. Total area is 340m2 with the ground floor being 280m2 and the mezzanine storage area equating to 50m2.

Retail FOR SALE \$450,000 340sqm