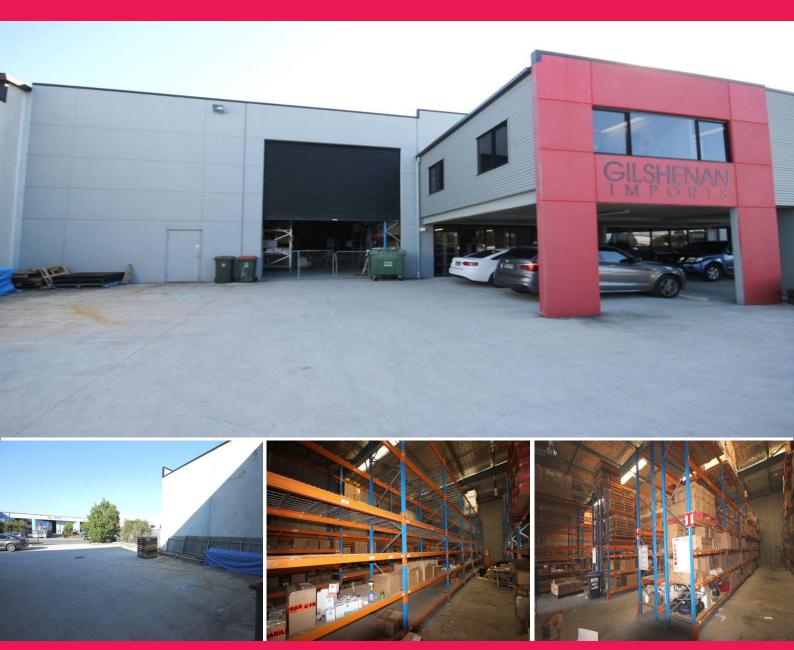

## FOR LEASE - 698m2 Industrial Warehouse/Office

- 698m2\* Industrial Warehouse/Office Unit in the popular Millennium Place
- Contains 132m2\* of A/C & Carpeted/tiled office space over two levels
- Ground floor includes A/C office/showroom & self contained amenities
- Mezzanine level includes open plan work area, two (2) private offices & toilet & sink unit
- 566m2\* clear span warehouse serviced by an electric container height roller door
- Ample car spaces provided on site (including 3 under cover) plus street parking available
- Securely fenced and gated site with exclusive yard/parking/container set down area

NETT RENTAL P.A\* - \$83,760

\* All rentals quoted ar

Industrial

FOR LEASE

698sqm